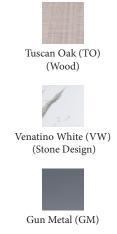

Whether you're drawn to the rustic charm of classic wood tones, a contemporary elegance of stone finishes, or a sleek edgy gun metal, our ACO mirror cabinet has the perfect option for you. Each cabinet seamlessly complements any decor, enhancing everything from a minimalist city loft to a cozy suburban retreat.

| <b>Product Information</b> |                                 |
|----------------------------|---------------------------------|
| Model                      | RMC-ACO-5560D15                 |
| Material                   | PVC                             |
| Available Colour           | Gun Metal / Stone Design / Wood |
| Installation               | Wall-Mounted Vertical           |
| Overall Dimension          | 550 x 600 x 140mm               |
| Reversible                 | No                              |
| Adjustable Shelf           | No                              |
| Weight                     | 12.68kg                         |
| Package Included           | Mirror + Mounting Hardware      |
| Warranty (T&C's Apply)     | 1 year on mirror desilvering    |