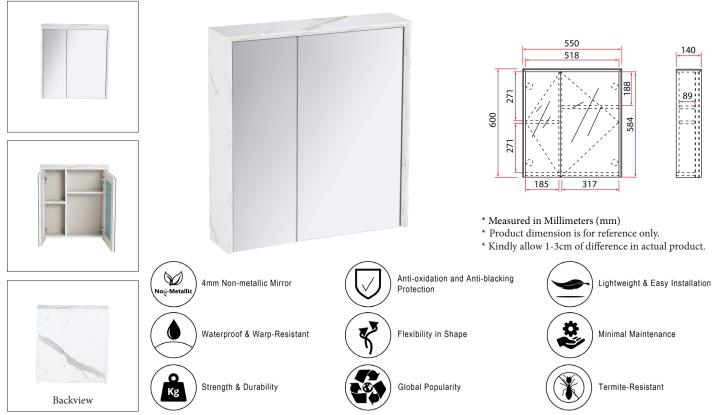

Start each morning by seeing yourself in our ACO mirror cabinet, the perfect centerpiece for your bathroom. Featuring a premium 4mm non-metallic mirror that offers a crystal-clear reflection. Our ACO mirror cabinet is more than just looks; its PVC material highlights its thoughtful design with it lightweight material yet resilient, can easily withstands common household challenges like termites, moisture, and distortion.

| <b>Product Information</b> |                                 |
|----------------------------|---------------------------------|
| Model                      | RMC-ACO-5560D15                 |
| Material                   | PVC                             |
| Available Colour           | Gun Metal / Stone Design / Wood |
| Installation               | Wall-Mounted Vertical           |
| Overall Dimension          | 550 x 600 x 140mm               |
| Reversible                 | No                              |
| Adjustable Shelf           | No                              |
| Weight                     | 12.68kg                         |
| Package Included           | Mirror + Mounting Hardware      |
| Warranty (T&C's Apply)     | 1 year on mirror desilvering    |