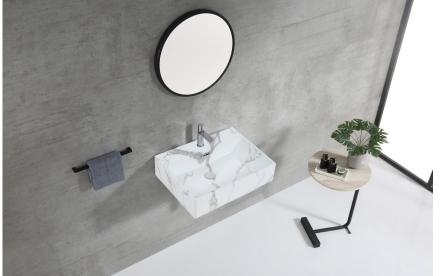

## VENTO Wall-Hung/Countertop Basin

- \* Measured in Millimeters (mm)
- \* Product dimension is for reference only.

Just a simple wall-hung basin coupled with a designer bottle-trap is the most original way of decorating your bathroom. If you pair the basin with a matt black faucet, it will give you a boutique feel in your bathroom. VENTO basin brings you back to basic.