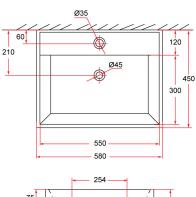

## Matching Accessories

CBA-202CH Chrome waste with overflow

Ceramic waste

White with overflow

CBA-202CR/B Ceramic waste

Black with overflow

Brass bottle trap Chrome

| Product Information    |                                                                        |
|------------------------|------------------------------------------------------------------------|
| Model                  | VENTO 58M-VW                                                           |
| Material               | Vitreous China                                                         |
| Surface Finishing      | Matte finish                                                           |
| Colour                 | Venatino White (Stone design)                                          |
| Installation           | Wall-hung / countertop with mixer hole                                 |
| Overflow               | Yes                                                                    |
| Overall Dimension      | 580 x 450 x 170mm                                                      |
| Net Weight             | 18 kg                                                                  |
| Package Included       | Basin + White ceramic waste with overflow (CBA-202CR/W) + Mounting Kit |
| Warranty (T&C's Apply) | 1 Year Parts + Service / 5 Years On Ceramic Part                       |