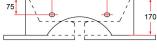

## Matching Accessories

CBA-202CH Chrome waste with overflow

Ceramic waste

White with overflow

CBA-202CR/B Ceramic waste

Black with overflow

Brass bottle trap Chrome

| Product Information    |                                                                        |
|------------------------|------------------------------------------------------------------------|
| Model                  | VENTO 58M-VW                                                           |
| Material               | Vitreous China                                                         |
| Surface Finishing      | Matte finish                                                           |
| Colour                 | Venatino White (Stone design)                                          |
| Installation           | Wall-hung / countertop with mixer hole                                 |
| Overflow               | Yes                                                                    |
| Overall Dimension      | 580 x 450 x 170mm                                                      |
| Net Weight             | 18 kg                                                                  |
| Package Included       | Basin + White ceramic waste with overflow (CBA-202CR/W) + Mounting Kit |
| Warranty (T&C's Apply) | 1 Year Parts + Service / 5 Years On Ceramic Part                       |