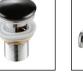

## Matching Accessories

CBA-202CH Chrome waste with overflow

Ceramic waste

White with overflow

CBA-202CR/B Ceramic waste Black with overflow

Brass bottle trap

Chrome

CBA-203-BT2/CH Brass bottle trap Chrome