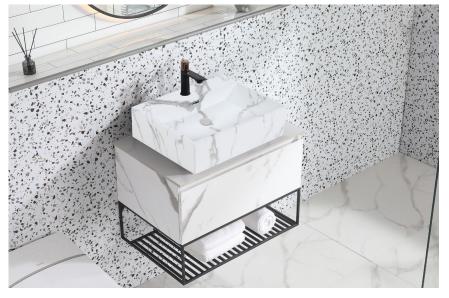

## VENTO Wall-Hung/Countertop Basin

- \* Measured in Millimeters (mm)
- \* Product dimension is for reference only.

Just a simple wall-hung basin coupled with a designer bottle-trap is the most original way of decorating your bathroom. If you pair the basin with a matt black faucet, it will give you a boutique feel in your bathroom. VENTO basin brings you back to basic.