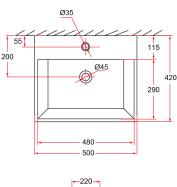

| Product Information    |                                                                        |
|------------------------|------------------------------------------------------------------------|
| Model                  | VENTO 50M-VW                                                           |
| Material               | Vitreous China                                                         |
| Surface Finishing      | Matte finish                                                           |
| Colour                 | Venatino White (Stone design)                                          |
| Installation           | Wall-hung / countertop with mixer hole                                 |
| Overflow               | Yes                                                                    |
| Overall Dimension      | 500 x 420 x 145mm                                                      |
| Net Weight             | 15 kg                                                                  |
| Package Included       | Basin + White ceramic waste with overflow (CBA-202CR/W) + Mounting Kit |
| Warranty (T&C's Apply) | 1 Year Parts + Service / 5 Years On Ceramic Part                       |