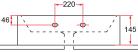

| Product Information    |                                                                        |
|------------------------|------------------------------------------------------------------------|
| Model                  | VENTO 50M-VW                                                           |
| Material               | Vitreous China                                                         |
| Surface Finishing      | Matte finish                                                           |
| Colour                 | Venatino White (Stone design)                                          |
| Installation           | Wall-hung / countertop with mixer hole                                 |
| Overflow               | Yes                                                                    |
| Overall Dimension      | 500 x 420 x 145mm                                                      |
| Net Weight             | 15 kg                                                                  |
| Package Included       | Basin + White ceramic waste with overflow (CBA-202CR/W) + Mounting Kit |
| Warranty (T&C's Apply) | 1 Year Parts + Service / 5 Years On Ceramic Part                       |