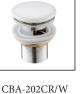

## Matching Accessories

CBA-202CH Chrome waste with overflow

Ceramic waste

White with overflow

CBA-202CR/B Ceramic waste Black with overflow

Brass bottle trap

Chrome

CBA-203-BT2/CH Brass bottle trap Chrome

| Product Information    |                                                                        |
|------------------------|------------------------------------------------------------------------|
| Model                  | VENTO 50M-VW                                                           |
| Material               | Vitreous China                                                         |
| Surface Finishing      | Matte finish                                                           |
| Colour                 | Venatino White (Stone design)                                          |
| Installation           | Wall-hung / countertop with mixer hole                                 |
| Overflow               | Yes                                                                    |
| Overall Dimension      | 500 x 420 x 145mm                                                      |
| Net Weight             | 15 kg                                                                  |
| Package Included       | Basin + White ceramic waste with overflow (CBA-202CR/W) + Mounting Kit |
| Warranty (T&C's Apply) | 1 Year Parts + Service / 5 Years On Ceramic Part                       |