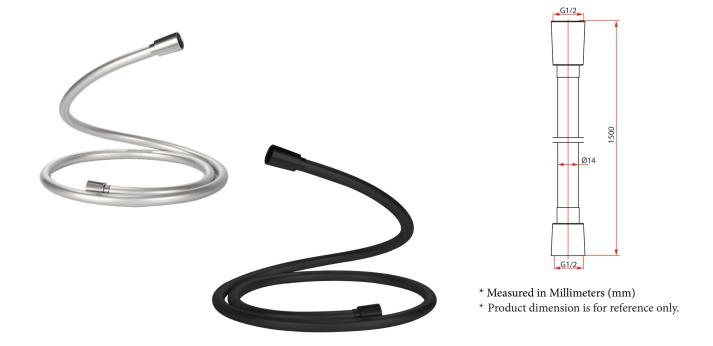

## HIGH QUALITY PVC

1.5m Shower Hose

- Easy to install and universal fit.
- Suitable to use with hot water and high water pressure
- Innovative 360 degree rotatable connector keeps your shower head anti-twists.
- Inner tubes are made with reinforced polyester yarns which is heat & explosion resistant.
- Outer tubes are made of high quality PVC with easy to clean smooth surface and abrasion-resistant.
- Solid-brass connector that fix most shower fixtures

| Product Information |                               |
|---------------------|-------------------------------|
| Model               | RSA-SHP-150GS / RSA-SHP-150BK |
| Inner tube material | Reinforced Polyester Yarns    |
| Outer tube material | High Quality PVC              |
| Connector           | Soild Brass / Universal Fit   |
| Colour              | Silver or Black               |
| Length              | 1500mm                        |
| Pressure resistance | up to 6 bar                   |
| Tensile strength    | 500N                          |
| Heat resistance     | 70°C                          |