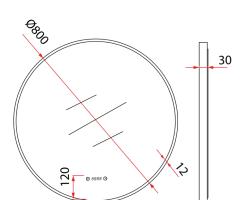

5mm Non-metallic Mirror

Demister

CE Approved

Clock

| * Measured in Millimeters (mm)            |
|-------------------------------------------|
| * Product dimension is for reference only |

| i roduct difficusion is for reference only.  |          |
|----------------------------------------------|----------|
| * Kindly allow 1-3cm of difference in actual | product. |

| Product Information    |                              |
|------------------------|------------------------------|
| Model                  | RBM-ACO R80LED-BK            |
| Frame Material         | Aluminum                     |
| Colour                 | Matte Black                  |
| Installation           | Wall-Mounted                 |
| Overall Dimension      | Dia 800 x 30mm               |
| Weight                 | 8.4kg                        |
| Package Included       | Mirror + Mounting Hardware   |
| Warranty (T&C's Apply) | 1 year on mirror desilvering |