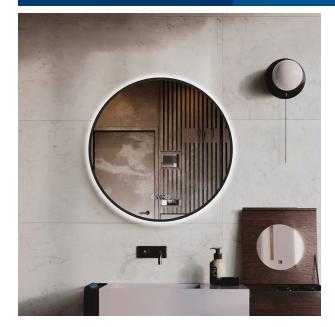

## LED Round Framed Mirror

Rubine's ACO LED Mirror offers three light color options: warm, neutral, and white. Its 5mm thickness means it's durable and sturdy. These mirrors are lightweight, non-metallic, and corrosion-resistant, perfect for bathrooms. You can easily control the lighting with a simple touch, no buttons needed. Adjust the brightness smoothly to suit your preference, from soft ambient light to bright illumination.

| Product Information    |                              |
|------------------------|------------------------------|
| Model                  | RBM-ACO R80LED-BK            |
| Frame Material         | Aluminum                     |
| Colour                 | Matte Black                  |
| Installation           | Wall-Mounted                 |
| Overall Dimension      | Dia 800 x 30mm               |
| Weight                 | 8.4kg                        |
| Package Included       | Mirror + Mounting Hardware   |
| Warranty (T&C's Apply) | 1 year on mirror desilvering |