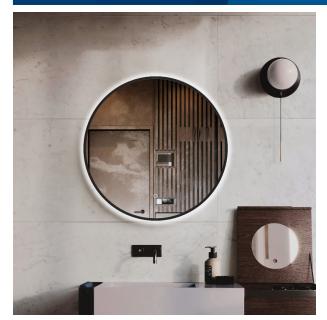

## LED Round Framed Mirror

Rubine's ACO LED Mirror offers three light color options: warm, neutral, and white. Its 5mm thickness means it's durable and sturdy. These mirrors are lightweight, non-metallic, and corrosion-resistant, perfect for bathrooms. You can easily control the lighting with a simple touch, no buttons needed. Adjust the brightness smoothly to suit your preference, from soft ambient light to bright illumination.

Quick & Easy Installation

Tricolor LED

5mm Non-metallic Mirror

Demister

Years Warranty

CE Approved

| Product Information    |                               |                   |
|------------------------|-------------------------------|-------------------|
| Model                  | RBM-ACO R60LED-BK             | RBM-ACO R70LED-BK |
| Frame Material         | Aluminum                      |                   |
| Colour                 | Matte Black                   |                   |
| Installation           | Wall-Mounted                  |                   |
| Overall Dimension      | Dia 600 x 30mm                | Dia 700 x 30mm    |
| Weight                 | 5.2kg                         | 6.6kg             |
| Package Included       | Mirror + Mounting Hardware    |                   |
| Warranty (T&C's Apply) | 2 years on mirror desilvering |                   |