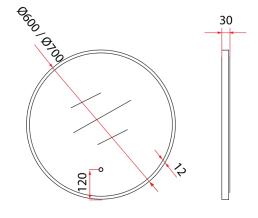

Quick & Easy Installation

Tricolor LED

5mm Non-metallic Mirror

Demister

Years Warranty

CE Approved

| Product Information    |                               |                   |
|------------------------|-------------------------------|-------------------|
| Model                  | RBM-ACO R60LED-BK             | RBM-ACO R70LED-BK |
| Frame Material         | Aluminum                      |                   |
| Colour                 | Matte Black                   |                   |
| Installation           | Wall-Mounted                  |                   |
| Overall Dimension      | Dia 600 x 30mm                | Dia 700 x 30mm    |
| Weight                 | 5.2kg                         | 6.6kg             |
| Package Included       | Mirror + Mounting Hardware    |                   |
| Warranty (T&C's Apply) | 2 years on mirror desilvering |                   |