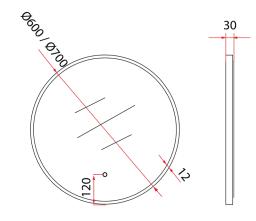

\* Measured in Millimeters (mm)

\* Product dimension is for reference only.

\* Kindly allow 1-3cm of difference in actual product.

www.

| Product Information    |                              |                   |
|------------------------|------------------------------|-------------------|
| Model                  | RBM-ACO R60LED-BK            | RBM-ACO R70LED-BK |
| Frame Material         | Aluminum                     |                   |
| Colour                 | Matte Black                  |                   |
| Installation           | Wall-Mounted                 |                   |
| Overall Dimension      | Dia 600 x 30mm               | Dia 700 x 30mm    |
| Weight                 | 5.2kg                        | 6.6kg             |
| Package Included       | Mirror + Mounting Hardware   |                   |
| Warranty (T&C's Apply) | 1 year on mirror desilvering |                   |