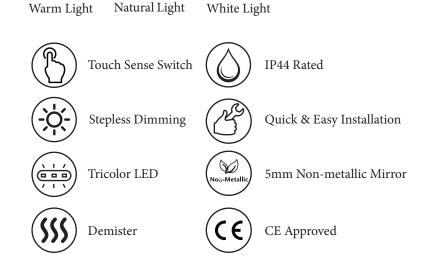

## ACO LED Round Framed Mirror

Rubine's ACO LED Mirror offers three light color options: warm, neutral, and white. Its 5mm thickness means it's durable and sturdy. These mirrors are lightweight, non-metallic, and corrosion-resistant, perfect for bathrooms. You can easily control the lighting with a simple touch, no buttons needed. Adjust the brightness smoothly to suit your preference, from soft ambient light to bright illumination.

No more foggy mirrors! The built-in demister keeps it clear, even in steamy conditions, ideal for makeup and shaving. It's splash-proof, protecting against water and dust. Plus, with a two-year warranty, you're covered against any manufacturing defects, giving you peace of mind.