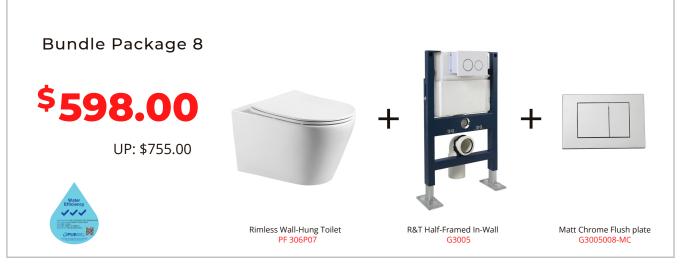

Soft-close Elongated Pan

A great bathroom doesn't need a lot of space but it does need a great idea and a great product like Rubine's newly designed wall-hung rimless toilet – the Punta Nera series. This minimalistic-design WC is produced at high temperatures; its ceramic surface is formed with a less than 0.2% water absorption rate to ensure good hygiene and prevent the spread of bacteria. Rimless and Funnel Flush 3.0 is the new water-saving flushing technology; it enables the system to discharge the water with more force and in a more homogeneous way that improves the clean efficiency and reduces the noise. This toilet is supplied with a high-quality soft-close toilet seat and tested with Viega in-wall flushing system on performance and water consumption.