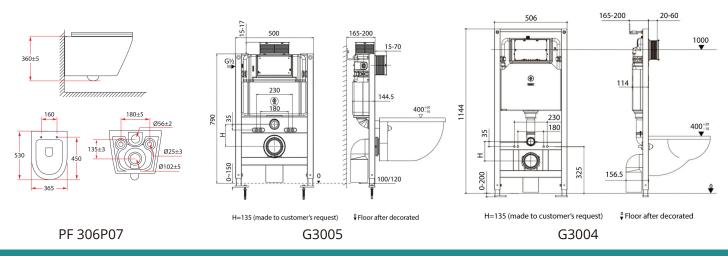

All dimensions given are in millimeters. Price above is inclusive of 7% GST, excluding installation. \*Copyright. All Rights Reserved. Rubine is constantly improving its products and making changes if deemed necessary.