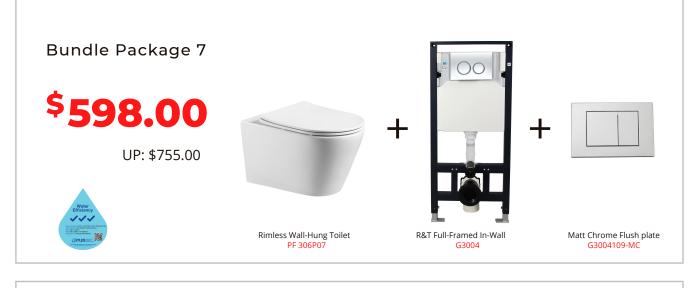

Soft-close Elongated Pan

A great bathroom doesn't need a lot of space but it does need a great idea and a great product like Rubine's newly designed wall-hung rimless toilet – the Punta Nera series. This minimalistic-design WC is produced at high temperatures; its ceramic surface is formed with a less than 0.2% water absorption rate to ensure good hygiene and prevent the spread of bacteria. Rimless and Funnel Flush 3.0 is the new water-saving flushing technology; it enables the system to discharge the water with more force and in a more homogeneous way that improves the clean efficiency and reduces the noise. This toilet is supplied with a high-quality soft-close toilet seat and tested with Viega in-wall flushing system on performance and water consumption.