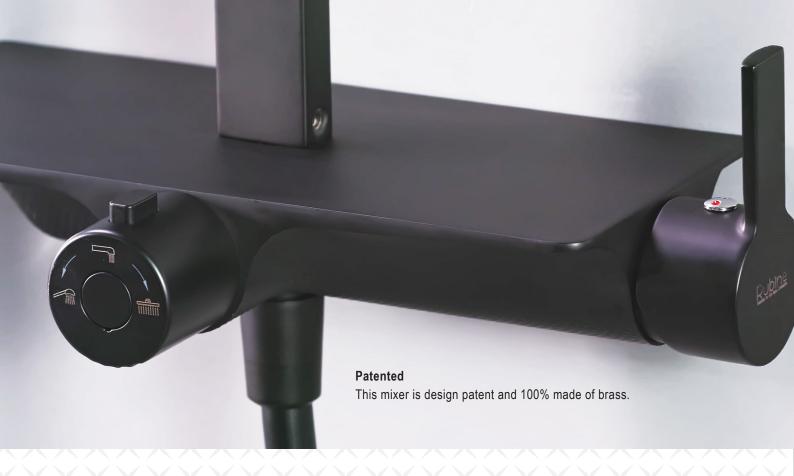

Rubine
Indulge in the Aqua Lifestyle

Introducing the Rubine DECKOS series rain shower column – a revolution in shower design that offers unparalleled convenience and style. One of the standout features is it equips with a bath shelf on the mixer, this is perfect for those who want to maximize their bathroom space without sacrificing functionality. It is 100% made of brass so it can withstand any rough use or heavy load, and measures 25x11cm which is spacious enough for a bottle of shower gel and shampoo. The spray nozzles of the hand and head shower are made of high-quality soft silicone that provides a luxurious and gentle shower experience, also it is easy to clean and more durable.