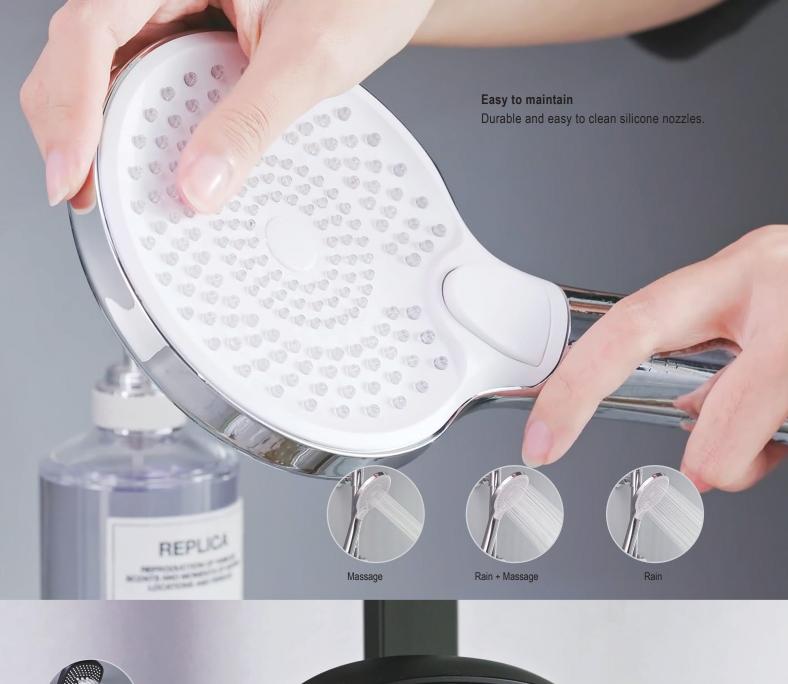

Rubine
Indulge in the Aqua Lifestyle

Introducing the Rubine DECKOS series rain shower column – a revolution in shower design that offers unparalleled convenience and style. One of the standout features is it equips with a bath shelf on the mixer, this is perfect for those who want to maximize their bathroom space without sacrificing functionality. It is 100% made of brass so it can withstand any rough use or heavy load, and measures 25x11cm which is spacious enough for a bottle of shower gel and shampoo. The spray nozzles of the hand and head shower are made of high-quality soft silicone that provides a luxurious and gentle shower experience, also it is easy to clean and more durable.

Rain + Massage

Rain

rubine.it rubine\_sg rubineitaly