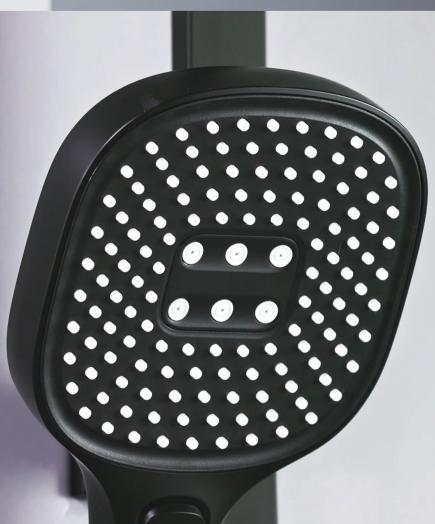

Rubine
Indulge in the Aqua Lifestyle

Introducing the Rubine DECKOS series rain shower column – a revolution in shower design that offers unparalleled convenience and style. One of the standout features is it equips with a bath shelf on the mixer, this is perfect for those who want to maximize their bathroom space without sacrificing functionality. It is 100% made of brass so it can withstand any rough use or heavy load, and measures 25x11cm which is spacious enough for a bottle of shower gel and shampoo. The spray nozzles of the hand and head shower are made of high-quality soft silicone that provides a luxurious and gentle shower experience, also it is easy to clean and more durable.

Designed for either exposed or concealed pipe installation, the DECKOS U2 features a sleek and elegant round design and the F4 boasts a bold and modern square design. They come in three stylish colors – glossy chrome, matte black, and trendy gunmetal – all of which feature an electroplated surface finish that will not peel off or fade over time. Last but not least, it also features a stunning waterfall spout that adds an extra touch of luxury to your shower experience.