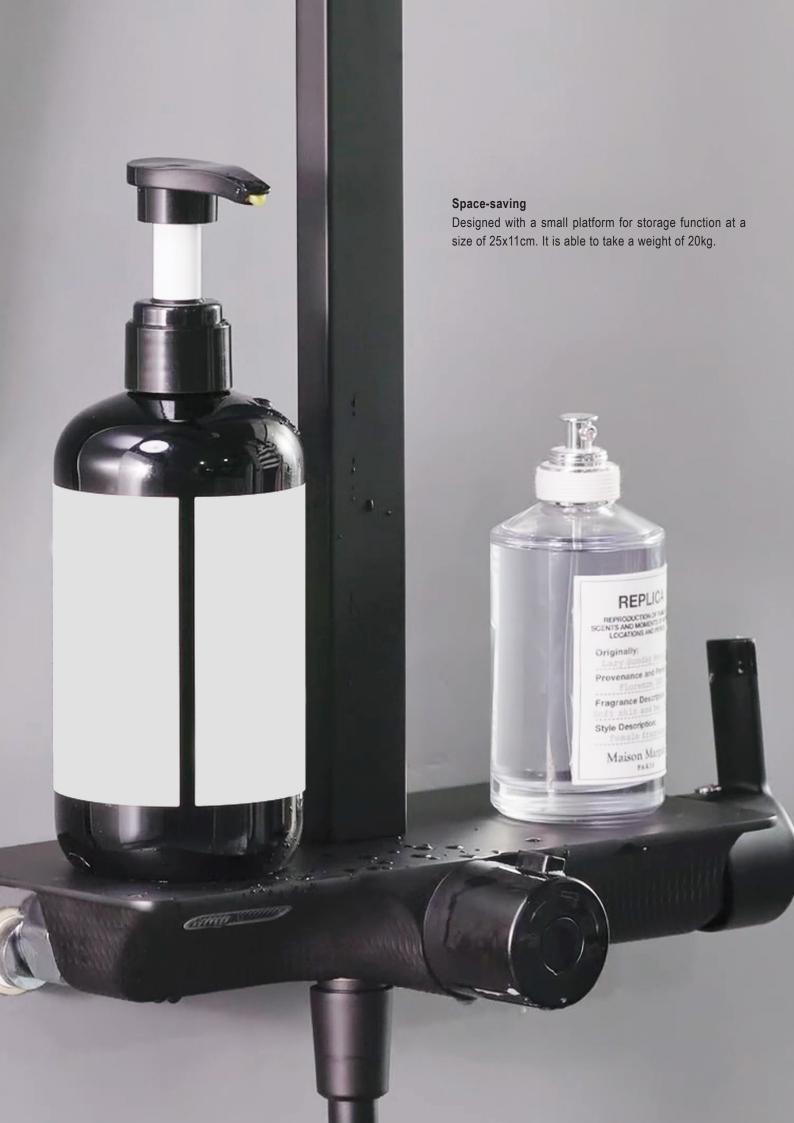

Rubine
Indulge in the Aqua Lifestyle

Introducing the Rubine DECKOS series rain shower column – a revolution in shower design that offers unparalleled convenience and style. One of the standout features is it equips with a bath shelf on the mixer, this is perfect for those who want to maximize their bathroom space without sacrificing functionality. It is 100% made of brass so it can withstand any rough use or heavy load, and measures 25x11cm which is spacious enough for a bottle of shower gel and shampoo. The spray nozzles of the hand and head shower are made of high-quality soft silicone that provides a luxurious and gentle shower experience, also it is easy to clean and more durable.