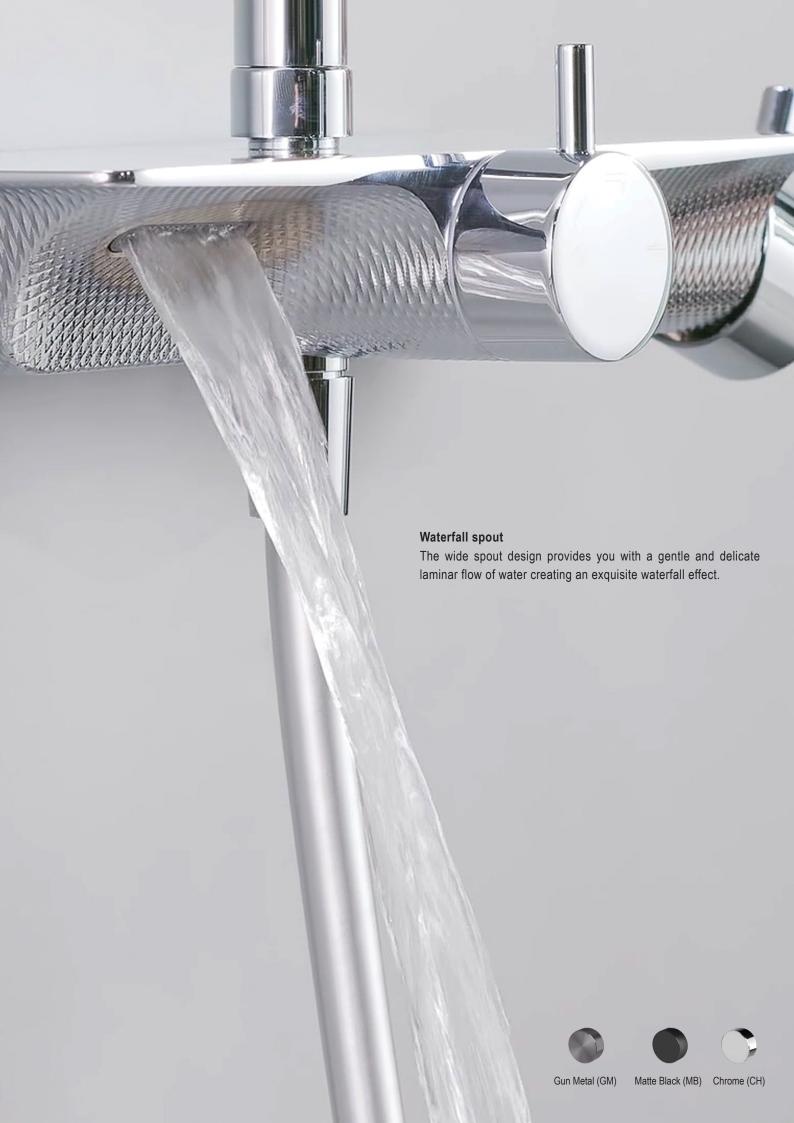

Designed for either exposed or concealed pipe installation, the DECKOS U2 features a sleek and elegant round design and the F4 boasts a bold and modern square design. They come in three stylish colors – glossy chrome, matte black, and trendy gunmetal – all of which feature an electroplated surface finish that will not peel off or fade over time. Last but not least, it also features a stunning waterfall spout that adds an extra touch of luxury to your shower experience.