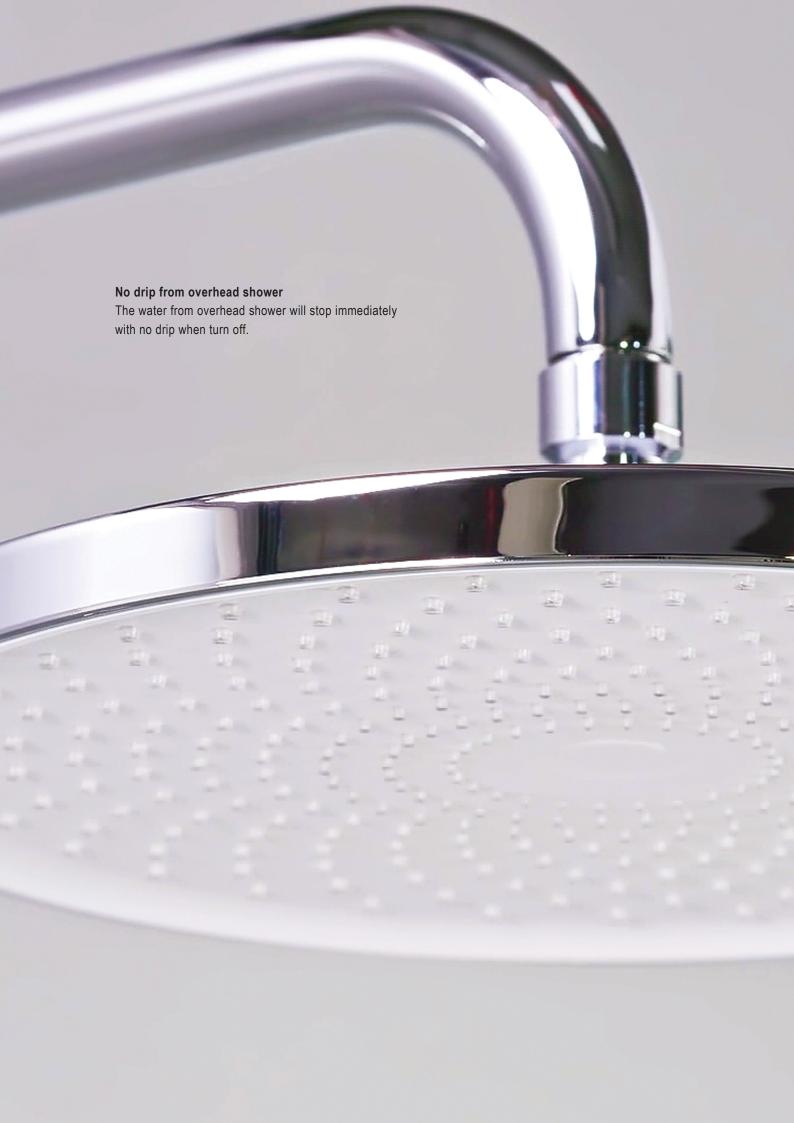

soft silicone that provides a luxurious and gentle shower experience, also it is easy to clean and more durable.

Designed for either exposed or concealed pipe installation, the DECKOS U2 features a sleek and elegant round design and the F4 boasts a bold and modern square design. They come in three stylish colors – glossy chrome, matte black, and trendy gunmetal – all of which feature an electroplated surface finish that will not peel off or fade over time. Last but not least, it also features a stunning waterfall spout that adds an extra touch of luxury to your shower experience.

Upgrade your bathroom and indulge in the luxurious comfort, convenience, durability, and functionality of our DECK-OS rain shower column; we're confident that it will be a stunning addition to your bathroom.











Rain + Massage



Rain













rubine.it rubine\_sg rubineitaly