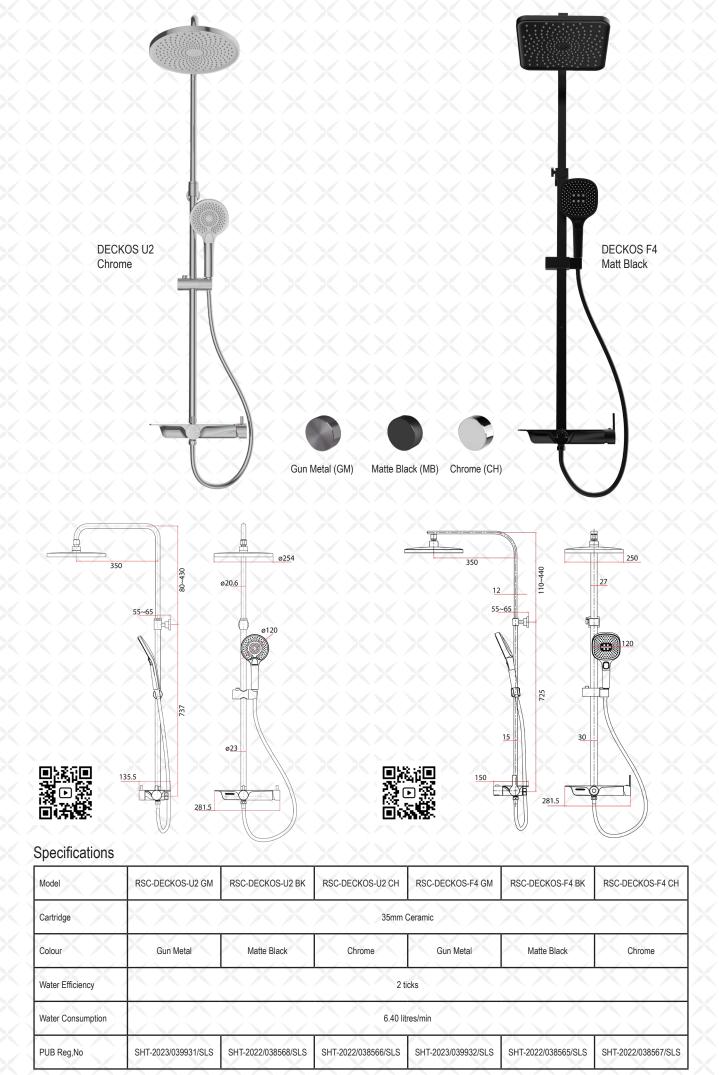

Designed for either exposed or concealed pipe installation, the DECKOS U2 features a sleek and elegant round design and the F4 boasts a bold and modern square design. They come in three stylish colors – glossy chrome, matte black, and trendy gunmetal – all of which feature an electroplated surface finish that will not peel off or fade over time. Last but not least, it also features a stunning waterfall spout that adds an extra touch of luxury to your shower experience.