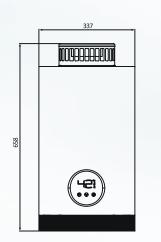

DIMENSION

## **TECHNICAL SPECIFICATIONS**

| Model                                                |                  | BENE 10FE                        |
|------------------------------------------------------|------------------|----------------------------------|
| Rated heat load (kW)                                 |                  | 9                                |
| Minimum rated heat load (kW)                         |                  | 2.4                              |
| Rated hot water supply (T $ m \Delta$ 11°C) (kg/min) |                  | 10                               |
| Using type of gas                                    |                  | Town Gas (G110)                  |
| Rated gas pressure                                   |                  | 10mbars                          |
| Exhaust type                                         |                  | Forced Exhaust Type              |
| Ignition type                                        |                  | Water control automatic ignition |
| Suitable Water Pressure                              |                  | 0.02-0.8MPa                      |
| Connector Specification                              | Gas inlet        | G1/2                             |
|                                                      | Cold water inlet | G1/2                             |
|                                                      | Hot water outlet | G1/2                             |
| Rated power supply                                   |                  | 230V~50Hz                        |
| Rated power                                          |                  | 20W                              |
| Flue duct diameter                                   |                  | Ø60                              |