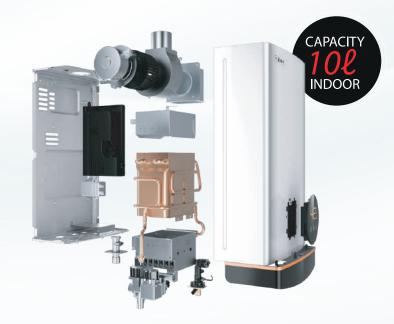

## Why choose Rubine gas water heater?

BENE 10 is an instantaneous multi-points water heater produced by the Top 10 water heater brands in the world and it is equipped with a DC stepless inverter fan motor that is quiet in operation and saves half of its usual energy. The fan speed is almost double of a AC fan, it has high wind resistant and is suitable to install at tall building, building near the sea or even hill top. A simple-to-use big circular display screen with soft touch control that is user friendly to the young and old. Lastly, it has a decorative cover at the bottom of the heater to hide all the plumbing pipes, it beautifies and also acts as a preventive cover.

#### **PRODUCT SPECIFICATION:**

- Capacity 10 L Indoor
- Gas type Town Gas
  - (Convertible to Natural Gas)
- Multi Hot Water Outlets

#### KEY FEATURES

- DC inverter fan motor
- Big display screen & soft touch control
- Low flow activation (2.4L/min)
- High wind resistance suitable for tall buildings, building near to sea or even hill top.