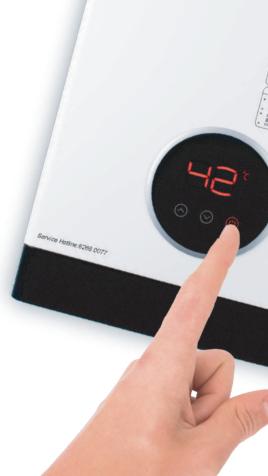

## Why choose Rubine gas water heater?

BENE 10 is an instantaneous multi-points water heater produced by the Top 10 water heater brands in the world and it is equipped with a DC stepless inverter fan motor that is quiet in operation and saves half of its usual energy. The fan speed is almost double of a AC fan, it has high wind resistant and is suitable to install at tall building, building near the sea or even hill top. A simple-to-use big circular display screen with soft touch control that is user friendly to the young and old. Lastly, it has a decorative cover at the bottom of the heater to hide all the plumbing pipes, it beautifies and also acts as a preventive cover.