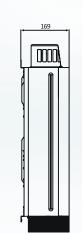

half of its usual energy. The fan speed is almost double of a AC fan, it has high wind resistant and is suitable to install at tall building, building near the sea or even hill top. A simple-to-use big circular display screen with soft touch control that is user friendly to the young and old. Lastly, it has a decorative cover at the bottom of the heater to hide all the plumbing pipes, it beautifies and also acts as a preventive cover.

#### **PRODUCT SPECIFICATION:**

- Capacity 10 L Indoor
- Gas type Town Gas
  - (Convertible to Natural Gas)
- Multi Hot Water Outlets

#### KEY FEATURES

- DC inverter fan motor
- Big display screen & soft touch control
- Low flow activation (2.4L/min)
- High wind resistance suitable for tall buildings, building near to sea or even hill top.



DIMENSION





# GAS WATER HEATER BENE 10FE

### SAVES ENERGY | QUIET | HIGH WIND RESISTANCE | LOW SAFETY VOLTAGE | MULTI-POINTS

## **TECHNICAL SPECIFICATIONS**

| Model                                                |                  | BENE 10FE                        |
|------------------------------------------------------|------------------|----------------------------------|
| Rated heat load (kW)                                 |                  | 9                                |
| Minimum rated heat load (kW)                         |                  | 2.4                              |
| Rated hot water supply (T $ m \Delta$ 11°C) (kg/min) |                  | 10                               |
| Using type of gas                                    |                  | Town Gas (G110)