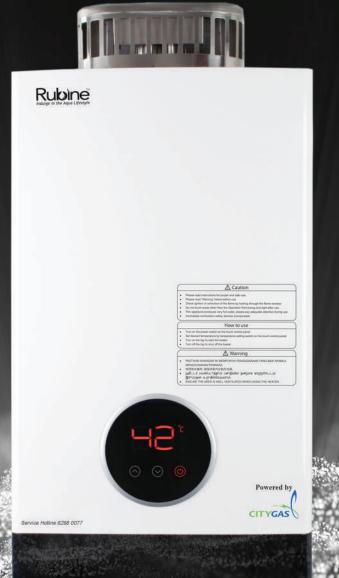

# Enjoy The Comfort And Convenience Of Continuous Hot Water From Rubine Instant Gas Water Heater BENE 10FE

Rubine was founded in 1999 and since then, we have been focusing in the bathroom and heating appliances business. The development of BENE 10 gas water heater was to use a cleaner source of energy to heat up water rather than electricity which emits higher CO2 and also, getting more expensive nowadays. At Rubine, we are abided by designing products that used less water and less energy; be it a small tap or a centralised hot water system. We are always striven to be part of the GREEN effort in helping the climate change.

## Why choose Rubine gas water heater?

BENE 10 is an instantaneous multi-points water heater produced by the Top 10 water heater brands in the world and it is equipped with a DC stepless inverter fan motor that is quiet in operation and saves half of its usual energy. The fan speed is almost double of a AC fan, it has high wind resistant and is suitable to install at tall building, building near the sea or even hill top. A simple-to-use big circular display screen with soft touch control that is user friendly to the young and old. Lastly, it has a decorative cover at the bottom of the heater to hide all the plumbing pipes, it beautifies and also acts as a preventive cover.

# GAS WATER HEATER BENE 10FE