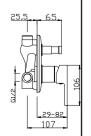

Water consumption :Nil

2469

Type of product :Concealed Bath mixer

Body :35mm

Water efficiency : Not required to submit Registration Nos : under the MWELS

Water consumption : Nil