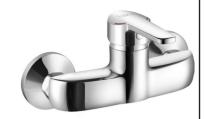

Water efficiency :2 ticks (very good) Registration Nos :SHT-2012/009724

Water consumption :5.90 litres/min

2468

Type of product :Concealed Shower mixer Body :35mm

Water efficiency :Not required to submit Registration Nos :under the WMELS

Water consumption :Nil

2469

Type of product :Concealed Bath mixer

Body :35mm

Water efficiency : Not required to submit Registration Nos : under the MWELS

Water consumption : Nil