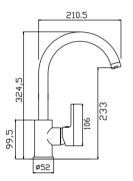

## **PREMIO**

2421

Type of product :Basin mixer Body :35mm

Water efficiency :2 ticks (very good)
Registration Nos :BST-2012/009723
Water consumption :2.70 litres/min

2443

Type of product :Sink mixer Body :35mm

Water efficiency :3 ticks (excellent) Registration Nos :SKT/BT-2012/010280

Water consumption :3.90 litres/min

2444

Type of product :Sink mixer Body :35mm

Water efficiency :3 ticks (excellent)
Registration Nos :SKT/BT-2012/010281