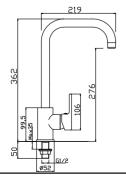

## **PREMIO**

2421

Type of product :Basin mixer Body :35mm

Water efficiency :2 ticks (very good)
Registration Nos :BST-2012/009723
Water consumption :2.70 litres/min

2443

Type of product :Sink mixer Body :35mm

Water efficiency :3 ticks (excellent) Registration Nos :SKT/BT-2012/010280

Water consumption :3.90 litres/min

2444

Type of product :Sink mixer Body :35mm

Water efficiency :3 ticks (excellent)
Registration Nos :SKT/BT-2012/010281