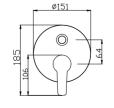

Water consumption :Nil

2469

Type of product :Concealed Bath mixer

Body :35mm

Water efficiency : Not required to submit Registration Nos : under the MWELS

Water consumption : Nil