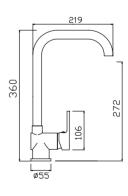

Water efficiency :3 ticks (excellent) Registration Nos :SKT/BT-2012/010280

Water consumption :3.90 litres/min

2444

Type of product :Sink mixer Body :35mm

Water efficiency :3 ticks (excellent)
Registration Nos :SKT/BT-2012/010281

Water consumption :3.90 litres/min

2444-C

Type of product :Sink cold tap

Body :35mm

Water efficiency :3 ticks (excellent) Registration Nos :SKT/BT-2012/010283

Water consumption :3.90 litres/min