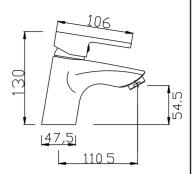

## **PREMIO**

2421

Type of product :Basin mixer Body :35mm

Water efficiency :2 ticks (very good)
Registration Nos :BST-2012/009723
Water consumption :2.70 litres/min

2443

Type of product :Sink mixer Body :35mm