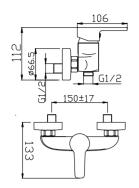

## **PREMIO**

2460

Type of product :Shower mixer

Body :35mm

Water efficiency :2 ticks (very good) Registration Nos :SHT-2012/009725

Water consumption :6.10 litres/min

2461

Type of product :Bath mixer Body :35mm

Water efficiency :2 ticks (very good) Registration Nos :SHT-2012/009724

Water consumption :5.90 litres/min

2468

Type of product :Concealed Shower mixer Body :35mm

Water efficiency :Not required to submit Registration Nos :under the WMELS