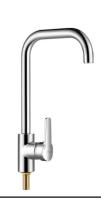

Water efficiency :3 ticks (excellent) Registration Nos :SKT/BT-2012/010280

Water consumption :3.90 litres/min

2444

Type of product :Sink mixer Body :35mm

Water efficiency :3 ticks (excellent)
Registration Nos :SKT/BT-2012/010281

Water consumption :3.90 litres/min

2444-C

Type of product :Sink cold tap

Body :35mm

Water efficiency :3 ticks (excellent) Registration Nos :SKT/BT-2012/010283

Water consumption :3.90 litres/min