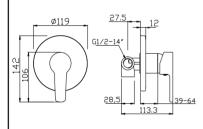

Water consumption :Nil

2469

Type of product :Concealed Bath mixer

Body :35mm

Water efficiency : Not required to submit Registration Nos : under the MWELS

Water consumption : Nil