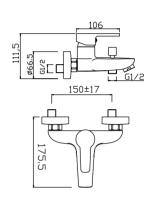

## **PREMIO**

2460

Type of product :Shower mixer

Body :35mm

Water efficiency :2 ticks (very good) Registration Nos :SHT-2012/009725

Water consumption :6.10 litres/min

2461

Type of product :Bath mixer Body :35mm

Water efficiency :2 ticks (very good) Registration Nos :SHT-2012/009724

Water consumption :5.90 litres/min

2468

Type of product :Concealed Shower mixer Body :35mm

Water efficiency :Not required to submit Registration Nos :under the WMELS