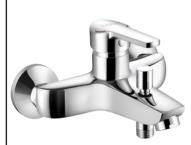

## **PREMIO**

2460

Type of product :Shower mixer

Body :35mm

Water efficiency :2 ticks (very good) Registration Nos :SHT-2012/009725

Water consumption :6.10 litres/min

2461

Type of product :Bath mixer Body :35mm

Water efficiency :2 ticks (very good) Registration Nos :SHT-2012/009724

Water consumption :5.90 litres/min

2468

Type of product :Concealed Shower mixer Body :35mm

Water efficiency :Not required to submit Registration Nos :under the WMELS