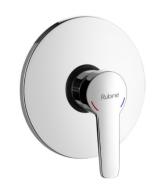

Water consumption :Nil

2469

Type of product :Concealed Bath mixer

Body :35mm

Water efficiency : Not required to submit Registration Nos : under the MWELS

Water consumption : Nil