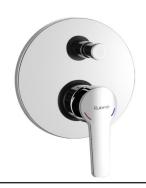

Water consumption :Nil

2469

Type of product :Concealed Bath mixer

Body :35mm

Water efficiency : Not required to submit Registration Nos : under the MWELS

Water consumption : Nil