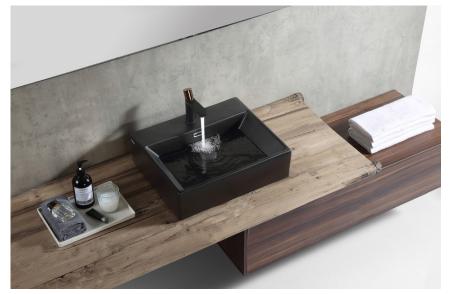

## VENTO Wall-Hung/Countertop Basin

- \* Measured in Millimeters (mm)
- \* Product dimension is for reference only.

Just a simple wall-hung basin coupled with a designer bottle-trap is the most original way of decorating your bathroom. If you pair the basin with a matt black faucet, it will give you a boutique feel in your bathroom. VENTO basin brings you back to basic.