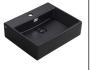

## VENTO Wall-Hung/Countertop Basin

- \* Measured in Millimeters (mm)
- \* Product dimension is for reference only.

Just a simple wall-hung basin coupled with a designer bottle-trap is the most original way of decorating your bathroom. If you pair the basin with a matt black faucet, it will give you a boutique feel in your bathroom. VENTO basin brings you back to basic.

## Matching Accessories

CBA-202CH Chrome waste with overflow

CBA-202CR/W Ceramic waste White with overflow

CBA-202CR/B Ceramic waste Black with overflow

| Product Information    |                                                                        |
|------------------------|------------------------------------------------------------------------|
| Model                  | VENTO 50M BK                                                           |
| Material               | Vitreous China                                                         |
| Surface Finishing      | Matt finish                                                            |
| Colour                 | Matt black                                                             |
| Installation           | Wall-hung / countertop with mixer hole                                 |
| Overflow               | Yes                                                                    |
| Overall Dimension      | 500 x 420 x 145mm                                                      |
| Net Weight             | 15 kg                                                                  |
| Package Included       | Basin + Black ceramic waste with overflow (CBA-202CR/B) + Mounting Kit |
| Warranty (T&C's Apply) | 1 Year Parts + Service / 5 Years On Ceramic Part                       |