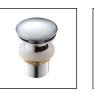

## Matching Accessories

CBA-202CH Chrome waste with overflow

CBA-202CR/W Ceramic waste White with overflow

CBA-202CR/B Ceramic waste Black with overflow

| Product Information    |                                                                        |
|------------------------|------------------------------------------------------------------------|
| Model                  | VENTO 50M BK                                                           |
| Material               | Vitreous China                                                         |
| Surface Finishing      | Matt finish                                                            |
| Colour                 | Matt black                                                             |
| Installation           | Wall-hung / countertop with mixer hole                                 |
| Overflow               | Yes                                                                    |
| Overall Dimension      | 500 x 420 x 145mm                                                      |
| Net Weight             | 15 kg                                                                  |
| Package Included       | Basin + Black ceramic waste with overflow (CBA-202CR/B) + Mounting Kit |
| Warranty (T&C's Apply) | 1 Year Parts + Service / 5 Years On Ceramic Part                       |