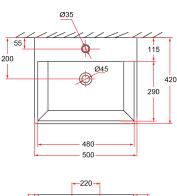

## Matching Accessories

CBA-202CH Chrome waste with overflow

CBA-202CR/W Ceramic waste White with overflow

CBA-202CR/B Ceramic waste Black with overflow

| Product Information    |                                                                        |
|------------------------|------------------------------------------------------------------------|
| Model                  | VENTO 50M BK                                                           |
| Material               | Vitreous China                                                         |
| Surface Finishing      | Matt finish                                                            |
| Colour                 | Matt black                                                             |
| Installation           | Wall-hung / countertop with mixer hole                                 |
| Overflow               | Yes                                                                    |
| Overall Dimension      | 500 x 420 x 145mm                                                      |
| Net Weight             | 15 kg                                                                  |
| Package Included       | Basin + Black ceramic waste with overflow (CBA-202CR/B) + Mounting Kit |
| Warranty (T&C's Apply) | 1 Year Parts + Service / 5 Years On Ceramic Part                       |