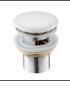

## Matching Accessories

CBA-202CH Chrome waste with overflow

CBA-202CR/W Ceramic waste White with overflow

CBA-202CR/B Ceramic waste Black with overflow

| Product Information    |                                                                        |
|------------------------|------------------------------------------------------------------------|
| Model                  | VENTO 50M BK                                                           |
| Material               | Vitreous China                                                         |
| Surface Finishing      | Matt finish                                                            |
| Colour                 | Matt black                                                             |
| Installation           | Wall-hung / countertop with mixer hole                                 |
| Overflow               | Yes                                                                    |
| Overall Dimension      | 500 x 420 x 145mm                                                      |
| Net Weight             | 15 kg                                                                  |
| Package Included       | Basin + Black ceramic waste with overflow (CBA-202CR/B) + Mounting Kit |
| Warranty (T&C's Apply) | 1 Year Parts + Service / 5 Years On Ceramic Part                       |