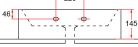

## Matching Accessories

CBA-202CH Chrome waste with overflow

CBA-202CR/W Ceramic waste White with overflow

CBA-202CR/B Ceramic waste Black with overflow

| Product Information    |                                                                        |
|------------------------|------------------------------------------------------------------------|
| Model                  | VENTO 50M BK                                                           |
| Material               | Vitreous China                                                         |
| Surface Finishing      | Matt finish                                                            |
| Colour                 | Matt black                                                             |
| Installation           | Wall-hung / countertop with mixer hole                                 |
| Overflow               | Yes                                                                    |
| Overall Dimension      | 500 x 420 x 145mm                                                      |
| Net Weight             | 15 kg                                                                  |
| Package Included       | Basin + Black ceramic waste with overflow (CBA-202CR/B) + Mounting Kit |
| Warranty (T&C's Apply) | 1 Year Parts + Service / 5 Years On Ceramic Part                       |