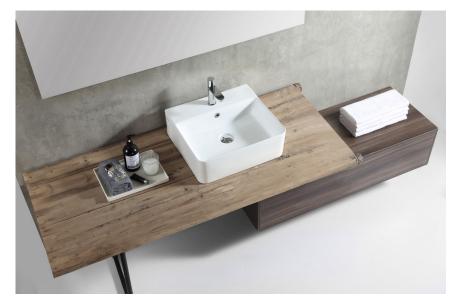

## VENTO Wall-Hung/Countertop Basin

\* Measured in Millimeters (mm)

\* Product dimension is for reference only.

Just a simple wall-hung basin coupled with a designer bottle-trap is the most original way of decorating your bathroom. If you pair the basin with a matt black faucet, it will give you a boutique feel in your bathroom. VENTO basin brings you back to basic.