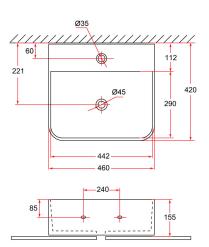

## VENTO Wall-Hung/Countertop Basin

\* Measured in Millimeters (mm)

\* Product dimension is for reference only.

Just a simple wall-hung basin coupled with a designer bottle-trap is the most original way of decorating your bathroom. If you pair the basin with a matt black faucet, it will give you a boutique feel in your bathroom. VENTO basin brings you back to basic.

## Matching Accessories

CBA-202CH Chrome waste with overflow

Ceramic waste

CBA-202CR/B Ceramic waste White with overflow Black with overflow

Chrome

Brass bottle trap Black

| Product Information    |                                                               |
|------------------------|---------------------------------------------------------------|
| Model                  | VENTO 46M                                                     |
| Material               | Vitreous China                                                |
| Surface Finishing      | High gloss finish                                             |
| Colour                 | White                                                         |
| Installation           | Wall-hung / countertop with mixer hole                        |
| Overflow               | Yes                                                           |
| Overall Dimension      | 460 x 420 x 155mm                                             |
| Net Weight             | 14 kg                                                         |
| Package Included       | Basin + Chrome waste with overflow (CBA-202CH) + Mounting Kit |
| Warranty (T&C's Apply) | 1 Year Parts + Service / 5 Years On Ceramic Part              |