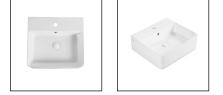

## VENTO Wall-Hung/Countertop Basin

\* Measured in Millimeters (mm)

\* Product dimension is for reference only.

Just a simple wall-hung basin coupled with a designer bottle-trap is the most original way of decorating your bathroom. If you pair the basin with a matt black faucet, it will give you a boutique feel in your bathroom. VENTO basin brings you back to basic.

## Matching Accessories

CBA-202CH Chrome waste with overflow

Ceramic waste

CBA-202CR/B Ceramic waste White with overflow Black with overflow

Chrome

Brass bottle trap Black

| Product Information    |                                                               |
|------------------------|---------------------------------------------------------------|
| Model                  | VENTO 46M                                                     |
| Material               | Vitreous China                                                |
| Surface Finishing      | High gloss finish                                             |
| Colour                 | White                                                         |
| Installation           | Wall-hung / countertop with mixer hole                        |
| Overflow               | Yes                                                           |
| Overall Dimension      | 460 x 420 x 155mm                                             |
| Net Weight             | 14 kg                                                         |
| Package Included       | Basin + Chrome waste with overflow (CBA-202CH) + Mounting Kit |
| Warranty (T&C's Apply) | 1 Year Parts + Service / 5 Years On Ceramic Part              |