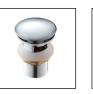

## Matching Accessories

CBA-202CH Chrome waste with overflow

Ceramic waste

White with overflow

CBA-202CR/B

Ceramic waste

Black with overflow

Chrome