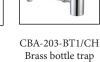

Brass bottle trap Black

| Product Information    |                                                               |
|------------------------|---------------------------------------------------------------|
| Model                  | VENTO 40M                                                     |
| Material               | Vitreous China                                                |
| Surface Finishing      | High gloss finish                                             |
| Colour                 | White                                                         |
| Installation           | Wall-hung / countertop with mixer hole                        |
| Overflow               | Yes                                                           |
| Overall Dimension      | 400 x 420 x 145mm                                             |
| Net Weight             | 13 kg                                                         |
| Package Included       | Basin + Chrome waste with overflow (CBA-202CH) + Mounting Kit |
| Warranty (T&C's Apply) | 1 Year Parts + Service / 5 Years On Ceramic Part              |