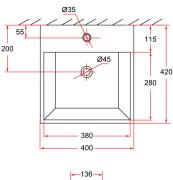

Brass bottle trap Black

| Product Information    |                                                               |
|------------------------|---------------------------------------------------------------|
| Model                  | VENTO 40M                                                     |
| Material               | Vitreous China                                                |
| Surface Finishing      | High gloss finish                                             |
| Colour                 | White                                                         |
| Installation           | Wall-hung / countertop with mixer hole                        |
| Overflow               | Yes                                                           |
| Overall Dimension      | 400 x 420 x 145mm                                             |
| Net Weight             | 13 kg                                                         |
| Package Included       | Basin + Chrome waste with overflow (CBA-202CH) + Mounting Kit |
| Warranty (T&C's Apply) | 1 Year Parts + Service / 5 Years On Ceramic Part              |