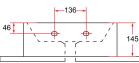

Brass bottle trap Black

| Product Information    |                                                               |
|------------------------|---------------------------------------------------------------|
| Model                  | VENTO 40M                                                     |
| Material               | Vitreous China                                                |
| Surface Finishing      | High gloss finish                                             |
| Colour                 | White                                                         |
| Installation           | Wall-hung / countertop with mixer hole                        |
| Overflow               | Yes                                                           |
| Overall Dimension      | 400 x 420 x 145mm                                             |
| Net Weight             | 13 kg                                                         |
| Package Included       | Basin + Chrome waste with overflow (CBA-202CH) + Mounting Kit |
| Warranty (T&C's Apply) | 1 Year Parts + Service / 5 Years On Ceramic Part              |