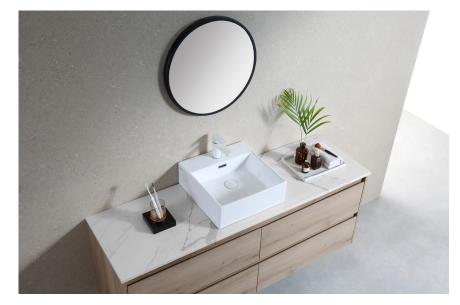

VENTO Wall-Hung/Countertop Basin

- \* Measured in Millimeters (mm)
- \* Product dimension is for reference only.

Just a simple wall-hung basin coupled with a designer bottle-trap is the most original way of decorating your bathroom. If you pair the basin with a matt black faucet, it will give you a boutique feel in your bathroom. VENTO basin brings you back to basic.