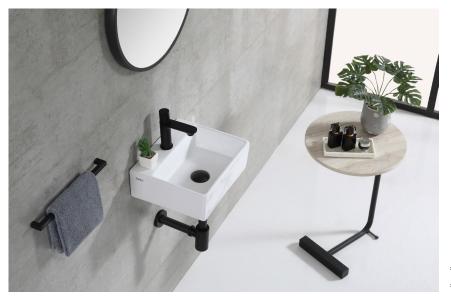

## VENTO Wall-Hung/Countertop Basin

- \* Measured in Millimeters (mm)
- \* Product dimension is for reference only.

Just a simple wall-hung basin coupled with a designer bottle-trap is the most original way of decorating your bathroom. If you pair the basin with a matt black faucet, it will give you a boutique feel in your bathroom. VENTO basin brings you back to basic.