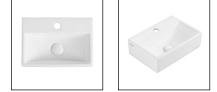

## Matching Accessories

CBA-201CH Chrome waste

CBA-201CR/W Ceramic waste

White

CBA-201CR/B Ceramic waste Black

CBA-203-BT1/CH Brass bottle trap Chrome

CBA-203-BT1/BK Brass bottle trap Black

| Product Information    |                                                  |
|------------------------|--------------------------------------------------|
| Model                  | VENTO 36M                                        |
| Material               | Vitreous China                                   |
| Surface Finishing      | High gloss finish                                |
| Colour                 | White                                            |
| Installation           | Wall-hung / countertop with mixer hole           |
| Overflow               | No                                               |
| Overall Dimension      | 360 x 250 x 105mm                                |
| Net Weight             | 5 kg                                             |
| Package Included       | Basin + Chrome waste (CBA-201CH) + Mounting Kit  |
| Warranty (T&C's Apply) | 1 Year Parts + Service / 5 Years On Ceramic Part |