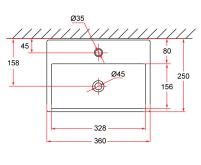

## Matching Accessories

CBA-201CH Chrome waste

CBA-201CR/W Ceramic waste

White

CBA-201CR/B Ceramic waste Black

CBA-203-BT1/CH Brass bottle trap Chrome

CBA-203-BT1/BK Brass bottle trap Black

| Product Information    |                                                  |
|------------------------|--------------------------------------------------|
| Model                  | VENTO 36M                                        |
| Material               | Vitreous China                                   |
| Surface Finishing      | High gloss finish                                |
| Colour                 | White                                            |
| Installation           | Wall-hung / countertop with mixer hole           |
| Overflow               | No                                               |
| Overall Dimension      | 360 x 250 x 105mm                                |
| Net Weight             | 5 kg                                             |
| Package Included       | Basin + Chrome waste (CBA-201CH) + Mounting Kit  |
| Warranty (T&C's Apply) | 1 Year Parts + Service / 5 Years On Ceramic Part |