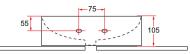

## Matching Accessories

CBA-201CH Chrome waste

CBA-201CR/W Ceramic waste

White

CBA-201CR/B Ceramic waste Black

CBA-203-BT1/CH Brass bottle trap Chrome

CBA-203-BT1/BK Brass bottle trap Black

| Product Information    |                                                  |
|------------------------|--------------------------------------------------|
| Model                  | VENTO 36M                                        |
| Material               | Vitreous China                                   |
| Surface Finishing      | High gloss finish                                |
| Colour                 | White                                            |
| Installation           | Wall-hung / countertop with mixer hole           |
| Overflow               | No                                               |
| Overall Dimension      | 360 x 250 x 105mm                                |
| Net Weight             | 5 kg                                             |
| Package Included       | Basin + Chrome waste (CBA-201CH) + Mounting Kit  |
| Warranty (T&C's Apply) | 1 Year Parts + Service / 5 Years On Ceramic Part |