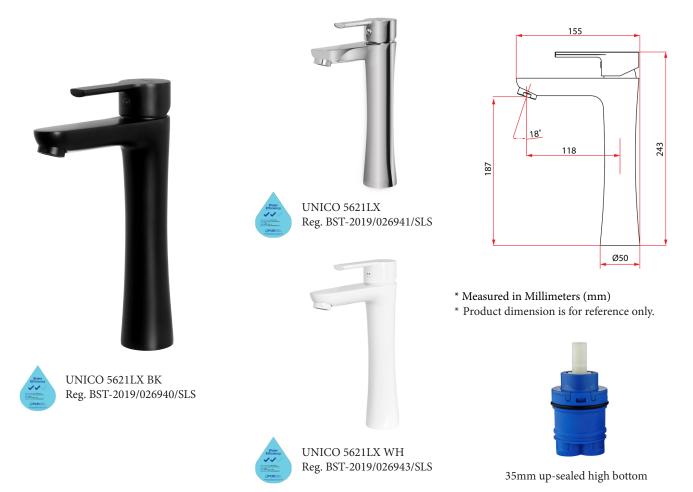

| Product Information    |                                                               |
|------------------------|---------------------------------------------------------------|
| Model                  | UNICO 5621LX / UNICO 5621LX BK / UNICO 5621LX WH              |
| Material               | Brass                                                         |
| Surface Finishing      | Electroplated / Enamelled                                     |
| Colour                 | Chrome / Matt Black / Enamelled White                         |
| Water Connection       | Hot and Cold                                                  |
| Type Of Cartridge      | Ceramic 35mm                                                  |
| Water Efficiency       | 2 ticks                                                       |
| Water Consumption      | 3.40 litres/min                                               |
| PUB Reg No.            | BST-2019/026941/SLS, BST-2019/026940/SLS, BST-2019/026943/SLS |
| Package Included       | Mixer + Tucai SS Flexible Hose + Mounting Hardware            |
| Warranty (T&C's Apply) | 1 Year Parts + Service / 7 Years On Cartridge                 |