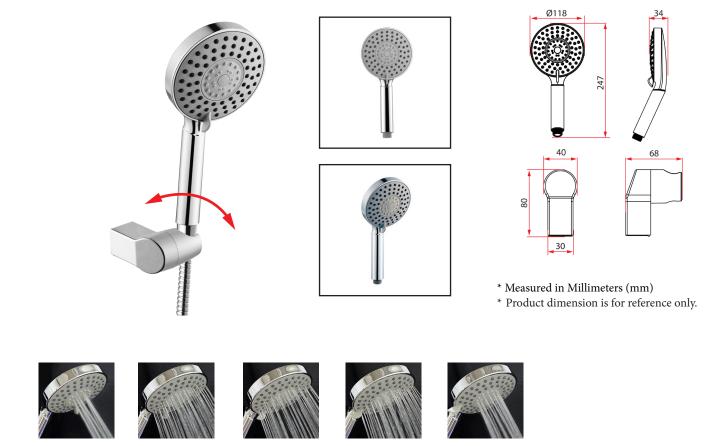

Massage

Massage+ Rain

Rain

Rubine has a wide variety of uniquely designed hand showers, they are available in several shapes and finishes in order to ensure a perfect aesthetic balance and greater harmony with other furnishing components in the bathroom. Over the years, we have learned how to harness the power of water to refresh and invigorate. It's this expertise and our relentless focus on design and innovation that fuel our ongoing mission to create an amazing shower experiences, just for you. Available in two options – Shower with adjustable height sliding rail or multi-position wall bracket.

Rain + Soft

Soft

| <b>Product Information</b> |                                                               |
|----------------------------|---------------------------------------------------------------|
| Model                      | RSW-LAGO-5-104 WB1                                            |
| Material                   | Wall Bracket (PVC), Hand shower (ABS), Hose (Stainless Steel) |
| Surface Finishing          | Electroplated                                                 |
| Colour                     | Chrome                                                        |
| No. of Spray               | 5                                                             |
| Package Included           | Wall Bracket + Hand Shower + 1.5m Hose + Mounting Hardware    |
| Warranty (T&C's Apply)     | 1 Year Parts + Service                                        |