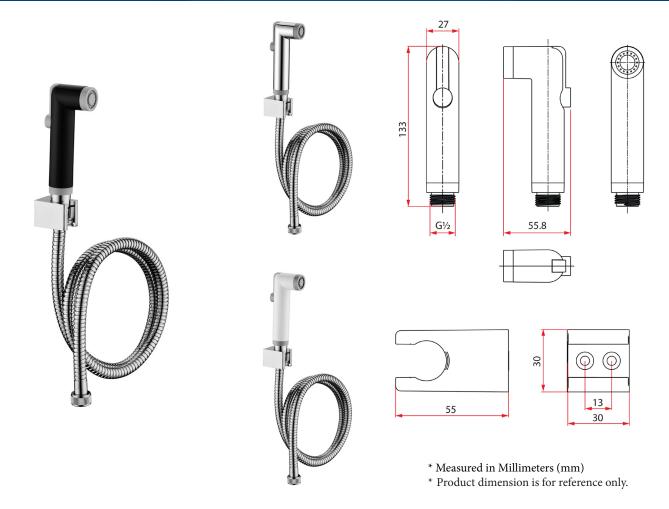

| <b>Product Information</b> |                                                        |
|----------------------------|--------------------------------------------------------|
| Model                      | RSP-FLUSSO-19-BK / RSP-FLUSSO-19-CH / RSP-FLUSSO-19-WH |
| Material                   | Bidet Spray (ABS), Hose (SUS304) Double Interlock      |
| Surface Finishing          | Electroplated / Enamelled                              |
| Colour                     | Matt Black / Chrome / Enamelled White                  |
| Package Included           | Bidet + Hose + Mounting Hardware                       |
| Warranty (T&C's Apply)     | 1 Year Parts + Service                                 |