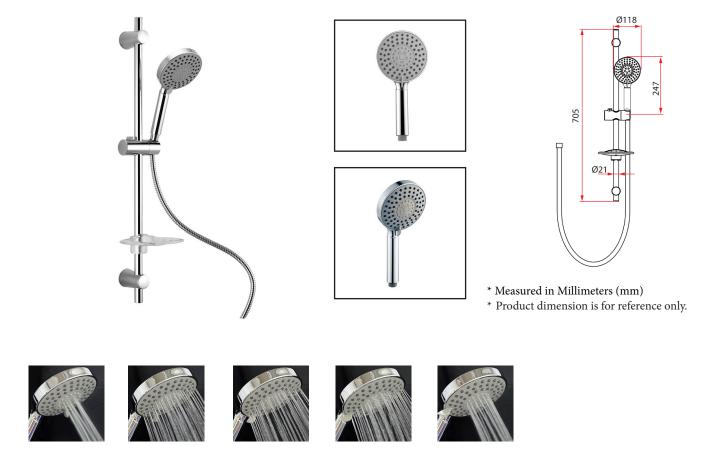

Rain + Soft

Soft

Rain

| Product Information    |                                                                         |
|------------------------|-------------------------------------------------------------------------|
| Model                  | RSH-LAGO-5-104-AA                                                       |
| Material               | Shower Rod (Stainless Steel), Hand shower (ABS), Hose (Stainless Steel) |
| Surface Finishing      | Electroplated                                                           |
| Colour                 | Chrome                                                                  |
| No. of Spray           | 5                                                                       |
| Package Included       | Shower Rod + Hand Shower + Soap Dish + 1.5m Hose + Mounting Hardware    |
| Warranty (T&C's Apply) | 1 Year Parts + Service                                                  |