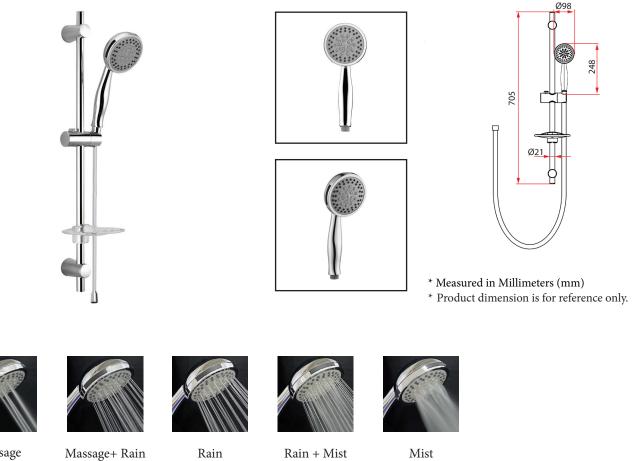

## BOSCO Shower Set With Sliding Rod

Massage

Mist

Rubine has a wide variety of uniquely designed hand showers, they are available in several shapes and finishes in order to ensure a perfect aesthetic balance and greater harmony with other furnishing components in the bathroom. Over the years, we have learned how to harness the power of water to refresh and invigorate. It's this expertise and our relentless focus on design and innovation that fuel our ongoing mission to create an amazing shower experiences, just for you. Available in two options - Shower with adjustable height sliding rail or multi-position wall bracket.

| Product Information    |                                                                      |
|------------------------|----------------------------------------------------------------------|
| Model                  | RSH-BOSCO-117-CH                                                     |
| Material               | Shower Rod (Stainless Steel), Hand shower (ABS), Hose (PVC)          |
| Surface Finishing      | Electroplated                                                        |
| Colour                 | Chrome                                                               |
| No. of Spray           | 5                                                                    |
| Package Included       | Shower Rod + Hand Shower + Soap Dish + 1.5m Hose + Mounting Hardware |
| Warranty (T&C's Apply) | 1 Year Parts + Service                                               |