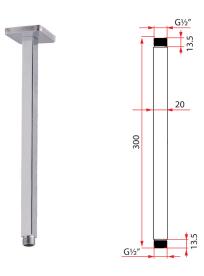

## OVERHEAD SHOWER ACCESSORIES

Square Vertical Arm

RSA-VAS-250

RSA-VAS-300

- \* Measured in Millimeters (mm)
- \* Product dimension is for reference only.

| Product Information    |                                   |             |
|------------------------|-----------------------------------|-------------|
| Model                  | RSA-VAS-250                       | RSA-VAS-300 |
| Material               | ABS                               |             |
| Surface Finishing      | Electroplated                     |             |
| Colour                 | Chrome                            |             |
| Installation           | Screw-off, Screw-on               |             |
| Connection Standard    | G½"                               |             |
| Diameter               | 20 x 20mm                         |             |
| Length                 | 250mm                             | 300mm       |
| Package Included       | Vertical Arm + Chrome Pipe Collar |             |
| Warranty (T&C's Apply) | 1 Year Parts + Service            |             |