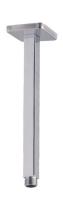

## OVERHEAD SHOWER ACCESSORIES

Square Vertical Arm

RSA-VAS-250

RSA-VAS-300

- \* Measured in Millimeters (mm)
- \* Product dimension is for reference only.

| Product Information    |                                   |             |
|------------------------|-----------------------------------|-------------|
| Model                  | RSA-VAS-250                       | RSA-VAS-300 |
| Material               | ABS                               |             |
| Surface Finishing      | Electroplated                     |             |
| Colour                 | Chrome                            |             |
| Installation           | Screw-off, Screw-on               |             |
| Connection Standard    | G½"                               |             |
| Diameter               | 20 x 20mm                         |             |
| Length                 | 250mm                             | 300mm       |
| Package Included       | Vertical Arm + Chrome Pipe Collar |             |
| Warranty (T&C's Apply) | 1 Year Parts + Service            |             |