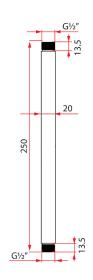

## OVERHEAD SHOWER ACCESSORIES

Square Vertical Arm

RSA-VAS-250

RSA-VAS-300

- \* Measured in Millimeters (mm)
- \* Product dimension is for reference only.

| Product Information    |                                   |             |
|------------------------|-----------------------------------|-------------|
| Model                  | RSA-VAS-250                       | RSA-VAS-300 |
| Material               | ABS                               |             |
| Surface Finishing      | Electroplated                     |             |
| Colour                 | Chrome                            |             |
| Installation           | Screw-off, Screw-on               |             |
| Connection Standard    | G½"                               |             |
| Diameter               | 20 x 20mm                         |             |
| Length                 | 250mm                             | 300mm       |
| Package Included       | Vertical Arm + Chrome Pipe Collar |             |
| Warranty (T&C's Apply) | 1 Year Parts + Service            |             |