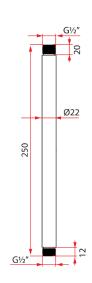

## OVERHEAD SHOWER ACCESSORIES

Round Vertical Arm

RSA-VAR-250

RSA-VAR-325

- \* Measured in Millimeters (mm)
- \* Product dimension is for reference only.

| Product Information    |                                   |             |
|------------------------|-----------------------------------|-------------|
| Model                  | RSA-VAR-250                       | RSA-VAR-325 |
| Material               | ABS                               |             |
| Surface Finishing      | Electroplated                     |             |
| Colour                 | Chrome                            |             |
| Installation           | Screw-off, Screw-on               |             |
| Connection Standard    | G½"                               |             |
| Diameter               | Ø22mm                             |             |
| Length                 | 250mm                             | 325mm       |
| Package Included       | Vertical Arm + Chrome Pipe Collar |             |
| Warranty (T&C's Apply) | 1 Year Parts + Service            |             |