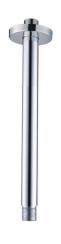

## OVERHEAD SHOWER ACCESSORIES

Round Vertical Arm

RSA-VAR-250

RSA-VAR-325

- \* Measured in Millimeters (mm)
- \* Product dimension is for reference only.

| Product Information    |                                   |             |
|------------------------|-----------------------------------|-------------|
| Model                  | RSA-VAR-250                       | RSA-VAR-325 |
| Material               | ABS                               |             |
| Surface Finishing      | Electroplated                     |             |
| Colour                 | Chrome                            |             |
| Installation           | Screw-off, Screw-on               |             |
| Connection Standard    | G½"                               |             |
| Diameter               | Ø22mm                             |             |
| Length                 | 250mm                             | 325mm       |
| Package Included       | Vertical Arm + Chrome Pipe Collar |             |
| Warranty (T&C's Apply) | 1 Year Parts + Service            |             |