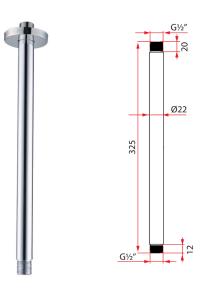

## OVERHEAD SHOWER ACCESSORIES

Round Vertical Arm

RSA-VAR-250

RSA-VAR-325

- \* Measured in Millimeters (mm)
- \* Product dimension is for reference only.

| Product Information    |                                   |             |
|------------------------|-----------------------------------|-------------|
| Model                  | RSA-VAR-250                       | RSA-VAR-325 |
| Material               | ABS                               |             |
| Surface Finishing      | Electroplated                     |             |
| Colour                 | Chrome                            |             |
| Installation           | Screw-off, Screw-on               |             |
| Connection Standard    | G½"                               |             |
| Diameter               | Ø22mm                             |             |
| Length                 | 250mm                             | 325mm       |
| Package Included       | Vertical Arm + Chrome Pipe Collar |             |
| Warranty (T&C's Apply) | 1 Year Parts + Service            |             |