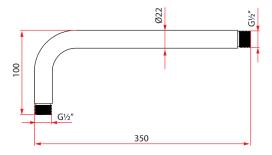

## RSA-HAR-350

## RSA-HAR-420

| <b>Product Information</b> |                                     |             |             |
|----------------------------|-------------------------------------|-------------|-------------|
| Model                      | RSA-HAR-300                         | RSA-HAR-350 | RSA-HAR-420 |
| Material                   | ABS                                 |             |             |
| Surface Finishing          | Electroplated                       |             |             |
| Colour                     | Chrome                              |             |             |
| Installation               | Screw-off, Screw-on                 |             |             |
| Connection Standard        | G½"                                 |             |             |
| Diameter                   | Ø22mm                               |             |             |
| Length                     | 265mm                               | 350mm       | 420mm       |
| Package Included           | Horizontal Arm + Chrome Pipe Collar |             |             |
| Warranty (T&C's Apply)     | 1 Year Parts + Service              |             |             |