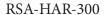

## OVERHEAD SHOWER ACCESSORIES

Round Horizontal Arm

## RSA-HAR-420

| <b>Product Information</b> |                                     |             |             |
|----------------------------|-------------------------------------|-------------|-------------|
| Model                      | RSA-HAR-300                         | RSA-HAR-350 | RSA-HAR-420 |
| Material                   | ABS                                 |             |             |
| Surface Finishing          | Electroplated                       |             |             |
| Colour                     | Chrome                              |             |             |
| Installation               | Screw-off, Screw-on                 |             |             |
| Connection Standard        | G½"                                 |             |             |
| Diameter                   | Ø22mm                               |             |             |
| Length                     | 265mm                               | 350mm       | 420mm       |
| Package Included           | Horizontal Arm + Chrome Pipe Collar |             |             |
| Warranty (T&C's Apply)     | 1 Year Parts + Service              |             |             |