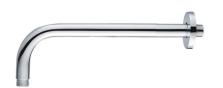

## RSA-HAR-420

| <b>Product Information</b> |                                     |             |             |
|----------------------------|-------------------------------------|-------------|-------------|
| Model                      | RSA-HAR-300                         | RSA-HAR-350 | RSA-HAR-420 |
| Material                   | ABS                                 |             |             |
| Surface Finishing          | Electroplated                       |             |             |
| Colour                     | Chrome                              |             |             |
| Installation               | Screw-off, Screw-on                 |             |             |
| Connection Standard        | G½"                                 |             |             |
| Diameter                   | Ø22mm                               |             |             |
| Length                     | 265mm                               | 350mm       | 420mm       |
| Package Included           | Horizontal Arm + Chrome Pipe Collar |             |             |
| Warranty (T&C's Apply)     | 1 Year Parts + Service              |             |             |