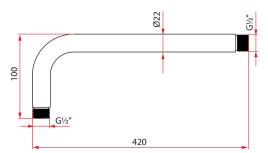

## RSA-HAR-350

## RSA-HAR-420

| <b>Product Information</b> |                                     |             |             |
|----------------------------|-------------------------------------|-------------|-------------|
| Model                      | RSA-HAR-300                         | RSA-HAR-350 | RSA-HAR-420 |
| Material                   | ABS                                 |             |             |
| Surface Finishing          | Electroplated                       |             |             |
| Colour                     | Chrome                              |             |             |
| Installation               | Screw-off, Screw-on                 |             |             |
| Connection Standard        | G½"                                 |             |             |
| Diameter                   | Ø22mm                               |             |             |
| Length                     | 265mm                               | 350mm       | 420mm       |
| Package Included           | Horizontal Arm + Chrome Pipe Collar |             |             |
| Warranty (T&C's Apply)     | 1 Year Parts + Service              |             |             |