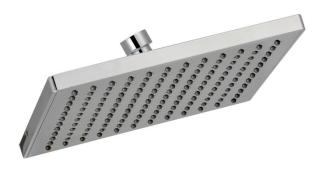

- \* Measured in Millimeters (mm)
- \* Product dimension is for reference only.

Rubine collection of overhead showers, in round & square, embraces the characteristics of minimalism with its simplification of form. Designed to suit a variety of bathroom spaces from contemporary to classic, it brings balance and harmony to the bathroom with highest standard of quality and finish. Come home to a wonderful showering experience under this stylish shower head.