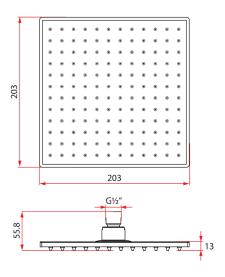

| Product Information      |                        |
|--------------------------|------------------------|
| Model                    | RRS-NOVA               |
| Material                 | ABS                    |
| Surface Finishing        | Electroplated          |
| Colour                   | Chrome                 |
| Installation             | Screw-off, Screw-on    |
| Working Pressure Range   | 0.05MPa ~ 0.5MPa       |
| Max. Working Temperature | ≤65°C                  |
| Connection Standard      | G½"                    |
| No. of spray             | 1                      |
| Thickness                | 13mm                   |
| Package Included         | Overhead Shower        |
| Warranty (T&C's Apply)   | 1 Year Parts + Service |