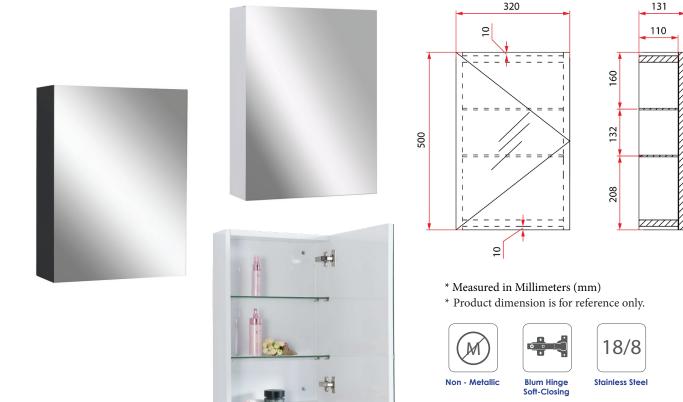

| Product Information     |                                                                       |
|-------------------------|-----------------------------------------------------------------------|
| Model                   | RMC-1033D10 BK / RMC-1033D10 WH                                       |
| Cabinet Material        | 18/8 Stainless Steel / Non-metallic Mirror / 5mm Tempered Glass Shelf |
| Colour                  | Pearl Black / Pearl White                                             |
| Installation            | Wall Mounted                                                          |
| Adjustable Shelf Height | No                                                                    |
| Overall Dimension       | 320 x 131 x 500mm                                                     |
| Package Included        | Mirror Cabinet + Mounting Hardware                                    |
| Warranty (T&C's Apply)  | 1 Year Parts + Service                                                |