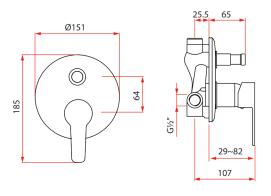

- \* Measured in Millimeters (mm)
- \* Product dimension is for reference only.

35mm high bottom cartridge

| Product Information    |                                               |
|------------------------|-----------------------------------------------|
| Model                  | PREMIO 2469                                   |
| Material               | Brass                                         |
| Surface Finishing      | Electroplated                                 |
| Colour                 | Chrome                                        |
| Water Connection       | Hot and Cold                                  |
| Type Of Cartridge      | Ceramic 35mm                                  |
| Package Included       | Mixer + Mounting Hardware                     |
| Warranty (T&C's Apply) | 1 Year Parts + Service / 7 Years On Cartridge |