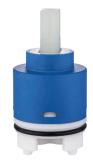

- \* Measured in Millimeters (mm)
- \* Product dimension is for reference only.

35mm high bottom cartridge

| Product Information    |                                               |
|------------------------|-----------------------------------------------|
| Model                  | PREMIO 2469                                   |
| Material               | Brass                                         |
| Surface Finishing      | Electroplated                                 |
| Colour                 | Chrome                                        |
| Water Connection       | Hot and Cold                                  |
| Type Of Cartridge      | Ceramic 35mm                                  |
| Package Included       | Mixer + Mounting Hardware                     |
| Warranty (T&C's Apply) | 1 Year Parts + Service / 7 Years On Cartridge |