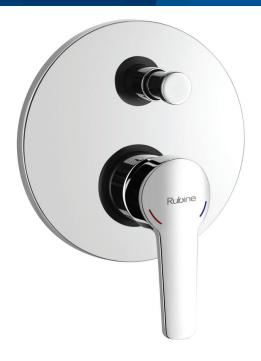

Conceal Bath Mixer

If you fancy a change in your kitchen or bathroom but dont want a complete makeover, it is time to look at the details. Our selection of taps are among the usual factors to be considered. When looking for a suitable faucet are the shape, the type of finishes, the spout design, and the water efficiency level of the faucet. PREMIO series has come out champion on this, it is a popular 35mm round body faucet that is characterized by its simple yet elegant and versatile design. Here at Rubine, we are committed to helping you realize your dream kitchen and bathroom as a true reflection of your lifestyle.