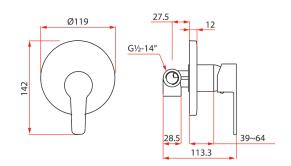

## 35mm flat bottom cartridge

| Product Information    |                                               |
|------------------------|-----------------------------------------------|
| Model                  | PREMIO 2468                                   |
| Material               | Brass                                         |
| Surface Finishing      | Electroplated                                 |
| Colour                 | Chrome                                        |
| Water Connection       | Hot and Cold                                  |
| Type Of Cartridge      | Ceramic 35mm                                  |
| Package Included       | Mixer + Mounting Hardware                     |
| Warranty (T&C's Apply) | 1 Year Parts + Service / 7 Years On Cartridge |