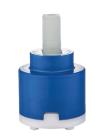

## 35mm flat bottom cartridge

| Product Information    |                                               |
|------------------------|-----------------------------------------------|
| Model                  | PREMIO 2468                                   |
| Material               | Brass                                         |
| Surface Finishing      | Electroplated                                 |
| Colour                 | Chrome                                        |
| Water Connection       | Hot and Cold                                  |
| Type Of Cartridge      | Ceramic 35mm                                  |
| Package Included       | Mixer + Mounting Hardware                     |
| Warranty (T&C's Apply) | 1 Year Parts + Service / 7 Years On Cartridge |