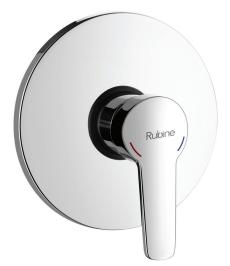

\* Measured in Millimeters (mm)\* Product dimension is for reference only.

If you fancy a change in your kitchen or bathroom but dont want a complete makeover, it is time to look at the details. Our selection of taps are among the usual factors to be considered. When looking for a suitable faucet are the shape, the type of finishes, the spout design, and the water efficiency level of the faucet. PREMIO series has come out champion on this, it is a popular 35mm round body faucet that is characterized by its simple yet elegant and versatile design. Here at Rubine, we are committed to helping you realize your dream kitchen and bathroom as a true reflection of your lifestyle.

## 35mm flat bottom cartridge

| Product Information    |                                               |
|------------------------|-----------------------------------------------|
| Model                  | PREMIO 2468                                   |
| Material               | Brass                                         |
| Surface Finishing      | Electroplated                                 |
| Colour                 | Chrome                                        |
| Water Connection       | Hot and Cold                                  |
| Type Of Cartridge      | Ceramic 35mm                                  |
| Package Included       | Mixer + Mounting Hardware                     |
| Warranty (T&C's Apply) | 1 Year Parts + Service / 7 Years On Cartridge |