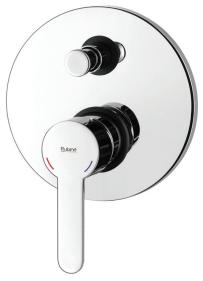

lifestyle.

- \* Measured in Millimeters (mm)
- \* Product dimension is for reference only.

35mm high bottom

| <b>Product Information</b> |                                               |
|----------------------------|-----------------------------------------------|
| Model                      | PICCOLI 3369                                  |
| Material                   | Brass                                         |
| Surface Finishing          | Electroplated                                 |
| Colour                     | Chrome                                        |
| Water Connection           | Hot and Cold                                  |
| Type Of Cartridge          | Ceramic 35mm                                  |
| Package Included           | Mixer + Mounting Hardware                     |
| Warranty (T&C's Apply)     | 1 Year Parts + Service / 7 Years On Cartridge |