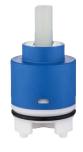

lifestyle.

- \* Measured in Millimeters (mm)
- \* Product dimension is for reference only.

35mm high bottom

| <b>Product Information</b> |                                               |
|----------------------------|-----------------------------------------------|
| Model                      | PICCOLI 3369                                  |
| Material                   | Brass                                         |
| Surface Finishing          | Electroplated                                 |
| Colour                     | Chrome                                        |
| Water Connection           | Hot and Cold                                  |
| Type Of Cartridge          | Ceramic 35mm                                  |
| Package Included           | Mixer + Mounting Hardware                     |
| Warranty (T&C's Apply)     | 1 Year Parts + Service / 7 Years On Cartridge |