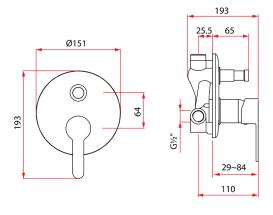

lifestyle.

- \* Measured in Millimeters (mm)
- \* Product dimension is for reference only.

35mm high bottom

| <b>Product Information</b> |                                               |
|----------------------------|-----------------------------------------------|
| Model                      | PICCOLI 3369                                  |
| Material                   | Brass                                         |
| Surface Finishing          | Electroplated                                 |
| Colour                     | Chrome                                        |
| Water Connection           | Hot and Cold                                  |
| Type Of Cartridge          | Ceramic 35mm                                  |
| Package Included           | Mixer + Mounting Hardware                     |
| Warranty (T&C's Apply)     | 1 Year Parts + Service / 7 Years On Cartridge |