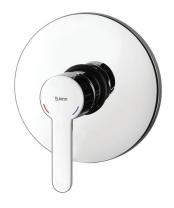

Conceal Shower Mixer

- \* Measured in Millimeters (mm)
- \* Product dimension is for reference only.

Choosing the right faucet for your kitchen and bathroom appears simple but in reality, it entails a meticulous process if one wants to ensure that the selected faucet blends opulently with the décor and also, easy to use. Among the usual factors to be considered when looking for a suitable faucet are the shape, the type of finishes, the spout design, and the water efficiency level of the faucet. PICCOLI series has come out champion on this, it is a popular 35mm round body faucet that is characterized by its simple yet elegant and versatile design. Here at Rubine, we are committed to helping you realize your dream kitchen and bathroom as a true reflection of your lifestyle.

35mm flat bottom

| Product Information    |                                               |
|------------------------|-----------------------------------------------|
| Model                  | PICCOLI 3368                                  |
| Material               | Brass                                         |
| Surface Finishing      | Electroplated                                 |
| Colour                 | Chrome                                        |
| Water Connection       | Hot and Cold                                  |
| Type Of Cartridge      | Ceramic 35mm                                  |
| Package Included       | Mixer + Mounting Hardware                     |
| Warranty (T&C's Apply) | 1 Year Parts + Service / 7 Years On Cartridge |