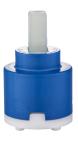

35mm flat bottom

| Product Information    |                                               |
|------------------------|-----------------------------------------------|
| Model                  | PICCOLI 3368                                  |
| Material               | Brass                                         |
| Surface Finishing      | Electroplated                                 |
| Colour                 | Chrome                                        |
| Water Connection       | Hot and Cold                                  |
| Type Of Cartridge      | Ceramic 35mm                                  |
| Package Included       | Mixer + Mounting Hardware                     |
| Warranty (T&C's Apply) | 1 Year Parts + Service / 7 Years On Cartridge |