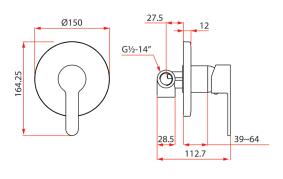

Conceal Shower Mixer

- \* Measured in Millimeters (mm)
- \* Product dimension is for reference only.

Choosing the right faucet for your kitchen and bathroom appears simple but in reality, it entails a meticulous process if one wants to ensure that the selected faucet blends opulently with the décor and also, easy to use. Among the usual factors to be considered when looking for a suitable faucet are the shape, the type of finishes, the spout design, and the water efficiency level of the faucet. PICCOLI series has come out champion on this, it is a popular 35mm round body faucet that is characterized by its simple yet elegant and versatile design. Here at Rubine, we are committed to helping you realize your dream kitchen and bathroom as a true reflection of your lifestyle.

35mm flat bottom

| Product Information    |                                               |
|------------------------|-----------------------------------------------|
| Model                  | PICCOLI 3368                                  |
| Material               | Brass                                         |
| Surface Finishing      | Electroplated                                 |
| Colour                 | Chrome                                        |
| Water Connection       | Hot and Cold                                  |
| Type Of Cartridge      | Ceramic 35mm                                  |
| Package Included       | Mixer + Mounting Hardware                     |
| Warranty (T&C's Apply) | 1 Year Parts + Service / 7 Years On Cartridge |