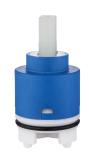

## 35mm high bottom

| Product Information    |                                               |
|------------------------|-----------------------------------------------|
| Model                  | PICCOLI 3360                                  |
| Material               | Brass                                         |
| Surface Finishing      | Electroplated                                 |
| Colour                 | Chrome                                        |
| Water Connection       | Hot and Cold                                  |
| Type Of Cartridge      | Ceramic 35mm                                  |
| Water Efficiency       | 2 ticks                                       |
| Water Consumption      | 6.00 litres/min                               |
| PUB Reg No.            | SHT-2012/009765                               |
| Package Included       | Mixer + Mounting Hardware                     |
| Warranty (T&C's Apply) | 1 Year Parts + Service / 7 Years On Cartridge |