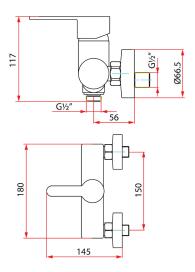

## PICCOLI Shower Mixer

\* Measured in Millimeters (mm)\* Product dimension is for reference only.

Choosing the right faucet for your kitchen and bathroom appears simple but in reality, it entails a meticulous process if one wants to ensure that the selected faucet blends opulently with the décor and also, easy to use. Among the usual factors to be considered when looking for a suitable faucet are the shape, the type of finishes, the spout design, and the water efficiency level of the faucet. PICCOLI series has come out champion on this, it is a popular 35mm round body faucet that is characterized by its simple yet elegant and versatile design. Here at Rubine, we are committed to helping you realize your dream kitchen and bathroom as a true reflection of your lifestyle.