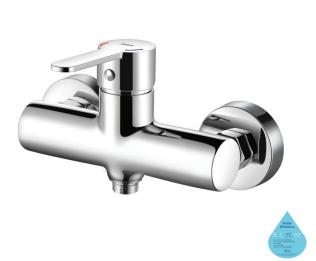

## PICCOLI Shower Mixer

\* Measured in Millimeters (mm)\* Product dimension is for reference only.

Choosing the right faucet for your kitchen and bathroom appears simple but in reality, it entails a meticulous process if one wants to ensure that the selected faucet blends opulently with the décor and also, easy to use. Among the usual factors to be considered when looking for a suitable faucet are the shape, the type of finishes, the spout design, and the water efficiency level of the faucet. PICCOLI series has come out champion on this, it is a popular 35mm round body faucet that is characterized by its simple yet elegant and versatile design. Here at Rubine, we are committed to helping you realize your dream kitchen and bathroom as a true reflection of your lifestyle.

## 35mm high bottom

| Product Information    |                                               |
|------------------------|-----------------------------------------------|
| Model                  | PICCOLI 3360                                  |
| Material               | Brass                                         |
| Surface Finishing      | Electroplated                                 |
| Colour                 | Chrome                                        |
| Water Connection       | Hot and Cold                                  |
| Type Of Cartridge      | Ceramic 35mm                                  |
| Water Efficiency       | 2 ticks                                       |
| Water Consumption      | 6.00 litres/min                               |
| PUB Reg No.            | SHT-2012/009765                               |
| Package Included       | Mixer + Mounting Hardware                     |
| Warranty (T&C's Apply) | 1 Year Parts + Service / 7 Years On Cartridge |