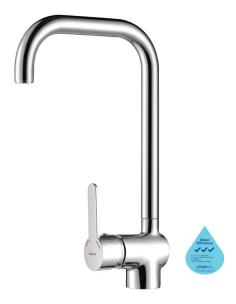

- \* Measured in Millimeters (mm)
- \* Product dimension is for reference only.

Choosing the right faucet for your kitchen and bathroom appears simple but in reality, it entails a meticulous process if one wants to ensure that the selected faucet blends opulently with the décor and also, easy to use. Among the usual factors to be considered when looking for a suitable faucet are the shape, the type of finishes, the spout design, and the water efficiency level of the faucet. PICCOLI series has come out champion on this, it is a popular 35mm round body faucet that is characterized by its simple yet elegant and versatile design. Here at Rubine, we are committed to helping you realize your dream kitchen and bathroom as a true reflection of your lifestyle.

35mm high bottom

| Product Information    |                                                    |
|------------------------|----------------------------------------------------|
| Model                  | PICCOLI 3344                                       |
| Material               | Brass                                              |
| Surface Finishing      | Electroplated                                      |
| Colour                 | Chrome                                             |
| Water Connection       | Hot and Cold                                       |
| Type Of Cartridge      | Ceramic 35mm                                       |
| Water Efficiency       | 3 ticks                                            |
| Water Consumption      | 3.80 litres/min                                    |
| PUB Reg No.            | SKT/BT-2012/010282                                 |
| Package Included       | Mixer + Tucai SS Flexible Hose + Mounting Hardware |
| Warranty (T&C's Apply) | 1 Year Parts + Service / 7 Years On Cartridge      |