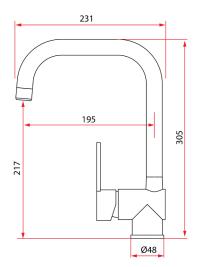

35mm high bottom

| Product Information    |                                                    |
|------------------------|----------------------------------------------------|
| Model                  | PICCOLI 3344                                       |
| Material               | Brass                                              |
| Surface Finishing      | Electroplated                                      |
| Colour                 | Chrome                                             |
| Water Connection       | Hot and Cold                                       |
| Type Of Cartridge      | Ceramic 35mm                                       |
| Water Efficiency       | 3 ticks                                            |
| Water Consumption      | 3.80 litres/min                                    |
| PUB Reg No.            | SKT/BT-2012/010282                                 |
| Package Included       | Mixer + Tucai SS Flexible Hose + Mounting Hardware |
| Warranty (T&C's Apply) | 1 Year Parts + Service / 7 Years On Cartridge      |