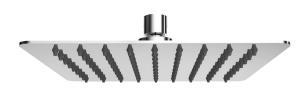

- \* Measured in Millimeters (mm)
- \* Product dimension is for reference only.

Rubine collection of overhead showers, in round & square, embraces the characteristics of minimalism with its simplification of form. Designed to suit a variety of bathroom spaces from contemporary to classic, it brings balance and harmony to the bathroom with highest standard of quality and finish. Come home to a wonderful showering experience under this stylish shower head.