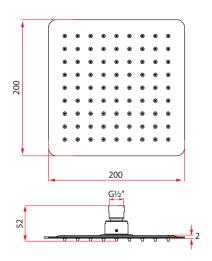

| Product Information      |                        |
|--------------------------|------------------------|
| Model                    | MIRA 200SS             |
| Material                 | SUS 304                |
| Surface Finishing        | Electroplated          |
| Colour                   | Chrome                 |
| Installation             | Screw-off, Screw-on    |
| Working Pressure Range   | 0.05MPa ~ 0.5MPa       |
| Max. Working Temperature | ≤65°C                  |
| Connection Standard      | G½"                    |
| No. of spray             | 1                      |
| Thickness                | 2mm                    |
| Package Included         | Overhead Shower        |
| Warranty (T&C's Apply)   | 1 Year Parts + Service |