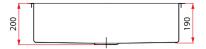

## **Related Accessories**

Soap Dispenser PRX 297

Basket Strainer 3½"- A3

Strainer Waste 3½"- A1

- \* Measured in Millimeters (mm)
- \* Product dimension and cut-out specification is for reference only.

| <b>Product Information</b> |                                                                                |
|----------------------------|--------------------------------------------------------------------------------|
| Model                      | KIX 810-76                                                                     |
| Material                   | 18/8 Stainless Steel                                                           |
| Surface Finishing          | Satin                                                                          |
| Installation               | Inset                                                                          |
| Pre-Punch Tap Hole         | No                                                                             |
| Sound Deadening Pads       | Yes                                                                            |
| Thickness                  | 1.2mm                                                                          |
| Reversible                 | No                                                                             |
| Overflow                   | No                                                                             |
| Minimum Cabinet            | 1200mm                                                                         |
| Overall Dimension          | 760 x 500 x 200mm                                                              |
| Bowl Dimension             | 700 x 400mm                                                                    |
| Package Included           | Kitchen Sink + 3½" Strainer Waste A1 + Cut-Out Template + Clips + Sealing Tape |
| Warranty (T&C's Apply)     | 5 Years Against Rusty On Sinks Surface (proper maintenance)                    |