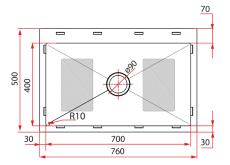

## **Related Accessories**

Soap Dispenser PRX 297

Basket Strainer 3½"- A3

Strainer Waste 3½"- A1

- \* Measured in Millimeters (mm)
- \* Product dimension and cut-out specification is for reference only.

| <b>Product Information</b> |                                                                                |
|----------------------------|--------------------------------------------------------------------------------|
| Model                      | KIX 810-76                                                                     |
| Material                   | 18/8 Stainless Steel                                                           |
| Surface Finishing          | Satin                                                                          |
| Installation               | Inset                                                                          |
| Pre-Punch Tap Hole         | No                                                                             |
| Sound Deadening Pads       | Yes                                                                            |
| Thickness                  | 1.2mm                                                                          |
| Reversible                 | No                                                                             |
| Overflow                   | No                                                                             |
| Minimum Cabinet            | 1200mm                                                                         |
| Overall Dimension          | 760 x 500 x 200mm                                                              |
| Bowl Dimension             | 700 x 400mm                                                                    |
| Package Included           | Kitchen Sink + 3½" Strainer Waste A1 + Cut-Out Template + Clips + Sealing Tape |
| Warranty (T&C's Apply)     | 5 Years Against Rusty On Sinks Surface (proper maintenance)                    |