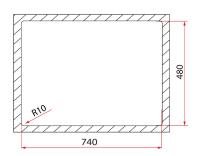

## **Related Accessories**

Soap Dispenser PRX 297

Basket Strainer 3½"- A3

Strainer Waste 3½"- A1

- \* Measured in Millimeters (mm)
- \* Product dimension and cut-out specification is for reference only.

| <b>Product Information</b> |                                                                                |
|----------------------------|--------------------------------------------------------------------------------|
| Model                      | KIX 810-76                                                                     |
| Material                   | 18/8 Stainless Steel                                                           |
| Surface Finishing          | Satin                                                                          |
| Installation               | Inset                                                                          |
| Pre-Punch Tap Hole         | No                                                                             |
| Sound Deadening Pads       | Yes                                                                            |
| Thickness                  | 1.2mm                                                                          |
| Reversible                 | No                                                                             |
| Overflow                   | No                                                                             |
| Minimum Cabinet            | 1200mm                                                                         |
| Overall Dimension          | 760 x 500 x 200mm                                                              |
| Bowl Dimension             | 700 x 400mm                                                                    |
| Package Included           | Kitchen Sink + 3½" Strainer Waste A1 + Cut-Out Template + Clips + Sealing Tape |
| Warranty (T&C's Apply)     | 5 Years Against Rusty On Sinks Surface (proper maintenance)                    |