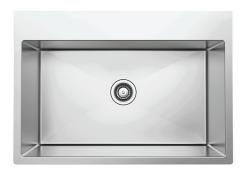

SS Kitchen Sink - 1 Bowl

## **Related Accessories**

Soap Dispenser PRX 297

Basket Strainer 3½"- A3

Strainer Waste 3½"- A1

- \* Measured in Millimeters (mm)
- \* Product dimension and cut-out specification is for reference only.

| <b>Product Information</b> |                                                                                |
|----------------------------|--------------------------------------------------------------------------------|
| Model                      | KIX 810-76                                                                     |
| Material                   | 18/8 Stainless Steel                                                           |
| Surface Finishing          | Satin                                                                          |
| Installation               | Inset                                                                          |
| Pre-Punch Tap Hole         | No                                                                             |
| Sound Deadening Pads       | Yes                                                                            |
| Thickness                  | 1.2mm                                                                          |
| Reversible                 | No                                                                             |
| Overflow                   | No                                                                             |
| Minimum Cabinet            | 1200mm                                                                         |
| Overall Dimension          | 760 x 500 x 200mm                                                              |
| Bowl Dimension             | 700 x 400mm                                                                    |
| Package Included           | Kitchen Sink + 3½" Strainer Waste A1 + Cut-Out Template + Clips + Sealing Tape |
| Warranty (T&C's Apply)     | 5 Years Against Rusty On Sinks Surface (proper maintenance)                    |