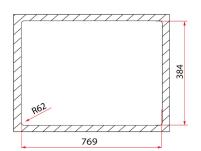

## **Related Accessories**

Basket Strainer 3½"- A3

Strainer Waste 3½"- A1

- \* Measured in Millimeters (mm)
- \* Product dimension and cut-out specification is for reference only.

| Product Information    |                                                                                |
|------------------------|--------------------------------------------------------------------------------|
| Model                  | JUX 660U                                                                       |
| Material               | 18/8 Stainless Steel                                                           |
| Surface Finishing      | Satin                                                                          |
| Installation           | Undermount                                                                     |
| Pre-Punch Tap Hole     | No                                                                             |
| Sound Deadening Pads   | Yes                                                                            |
| Thickness              | 0.8mm                                                                          |
| Reversible             | Yes                                                                            |
| Overflow               | No                                                                             |
| Minimum Cabinet        | 1200mm                                                                         |
| Overall Dimension      | 815 x 430 x 160/200mm                                                          |
| Bowl Dimension         | 200 x 380mm / 535 x 385mm                                                      |
| Package Included       | Kitchen Sink + 3½" Strainer Waste A1 + Cut-Out Template + Clips + Sealing Tape |
| Warranty (T&C's Apply) | 5 Years Against Rusty On Sinks Surface (proper maintenance)                    |