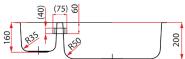

## **Related Accessories**

Basket Strainer 3½"- A3

Strainer Waste 3½"- A1

- \* Measured in Millimeters (mm)
- \* Product dimension and cut-out specification is for reference only.

| Product Information    |                                                                                |
|------------------------|--------------------------------------------------------------------------------|
| Model                  | JUX 660U                                                                       |
| Material               | 18/8 Stainless Steel                                                           |
| Surface Finishing      | Satin                                                                          |
| Installation           | Undermount                                                                     |
| Pre-Punch Tap Hole     | No                                                                             |
| Sound Deadening Pads   | Yes                                                                            |
| Thickness              | 0.8mm                                                                          |
| Reversible             | Yes                                                                            |
| Overflow               | No                                                                             |
| Minimum Cabinet        | 1200mm                                                                         |
| Overall Dimension      | 815 x 430 x 160/200mm                                                          |
| Bowl Dimension         | 200 x 380mm / 535 x 385mm                                                      |
| Package Included       | Kitchen Sink + 3½" Strainer Waste A1 + Cut-Out Template + Clips + Sealing Tape |
| Warranty (T&C's Apply) | 5 Years Against Rusty On Sinks Surface (proper maintenance)                    |