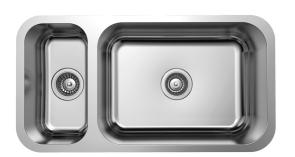

Choosing a kitchen sink is one of the most important decisions when planning your new kitchen. Thus, when it comes to aesthetics and functionality, you can depend on Rubine JUMBO sinks. Whether it's those fragile wine glasses, hard-to-handle woks, cumbersome frying pans, or

## gigantic cooking pots, you can choose from our wide range to meet your growing needs.

## **Related Accessories**

Basket Strainer 3½"- A3

Strainer Waste 3½"- A1

- \* Measured in Millimeters (mm)
- \* Product dimension and cut-out specification is for reference only.

| Product Information    |                                                                                |
|------------------------|--------------------------------------------------------------------------------|
| Model                  | JUX 660U                                                                       |
| Material               | 18/8 Stainless Steel                                                           |
| Surface Finishing      | Satin                                                                          |
| Installation           | Undermount                                                                     |
| Pre-Punch Tap Hole     | No                                                                             |
| Sound Deadening Pads   | Yes                                                                            |
| Thickness              | 0.8mm                                                                          |
| Reversible             | Yes                                                                            |
| Overflow               | No                                                                             |
| Minimum Cabinet        | 1200mm                                                                         |
| Overall Dimension      | 815 x 430 x 160/200mm                                                          |
| Bowl Dimension         | 200 x 380mm / 535 x 385mm                                                      |
| Package Included       | Kitchen Sink + 3½" Strainer Waste A1 + Cut-Out Template + Clips + Sealing Tape |
| Warranty (T&C's Apply) | 5 Years Against Rusty On Sinks Surface (proper maintenance)                    |