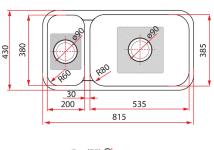

## **Related Accessories**

Basket Strainer 3½"- A3

Strainer Waste 3½"- A1

- \* Measured in Millimeters (mm)
- \* Product dimension and cut-out specification is for reference only.

| Product Information    |                                                                                |
|------------------------|--------------------------------------------------------------------------------|
| Model                  | JUX 660U                                                                       |
| Material               | 18/8 Stainless Steel                                                           |
| Surface Finishing      | Satin                                                                          |
| Installation           | Undermount                                                                     |
| Pre-Punch Tap Hole     | No                                                                             |
| Sound Deadening Pads   | Yes                                                                            |
| Thickness              | 0.8mm                                                                          |
| Reversible             | Yes                                                                            |
| Overflow               | No                                                                             |
| Minimum Cabinet        | 1200mm                                                                         |
| Overall Dimension      | 815 x 430 x 160/200mm                                                          |
| Bowl Dimension         | 200 x 380mm / 535 x 385mm                                                      |
| Package Included       | Kitchen Sink + 3½" Strainer Waste A1 + Cut-Out Template + Clips + Sealing Tape |
| Warranty (T&C's Apply) | 5 Years Against Rusty On Sinks Surface (proper maintenance)                    |