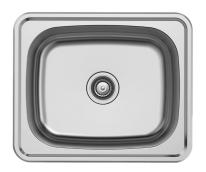

Choosing a kitchen sink is one of the most important decisions when planning your new kitchen. Thus, when it comes to aesthetics and functionality, you can depend on Rubine JUMBO sinks. Whether it's those fragile wine glasses, hard-to-handle woks, cumbersome frying pans, or gigantic cooking pots, you can choose from our wide range to meet your growing needs.

## **Related Accessories**

Soap Dispenser PRX 297

Basket Strainer 3½"- A3

Strainer Waste 3½"- A1

- \* Measured in Millimeters (mm)
- \* Product dimension and cut-out specification is for reference only.

| Product Information    |                                                                                |
|------------------------|--------------------------------------------------------------------------------|
| Model                  | JUX 610                                                                        |
| Material               | 18/8 Stainless Steel                                                           |
| Surface Finishing      | Satin                                                                          |
| Installation           | Inset                                                                          |
| Pre-Punch Tap Hole     | No                                                                             |
| Sound Deadening Pads   | Yes                                                                            |
| Thickness              | 0.8mm                                                                          |
| Reversible             | No                                                                             |
| Overflow               | No                                                                             |
| Minimum Cabinet        | 900mm                                                                          |
| Overall Dimension      | 609 x 509 x 250mm                                                              |
| Bowl Dimension         | 525 x 425mm                                                                    |
| Package Included       | Kitchen Sink + 3½" Strainer Waste A1 + Cut-Out Template + Clips + Sealing Tape |
| Warranty (T&C's Apply) | 5 Years Against Rusty On Sinks Surface (proper maintenance)                    |