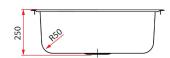

## **Related Accessories**

Soap Dispenser PRX 297

Basket Strainer 3½"- A3

Strainer Waste 3½"- A1

- \* Measured in Millimeters (mm)
- \* Product dimension and cut-out specification is for reference only.

| Product Information    |                                                                                |
|------------------------|--------------------------------------------------------------------------------|
| Model                  | JUX 610                                                                        |
| Material               | 18/8 Stainless Steel                                                           |
| Surface Finishing      | Satin                                                                          |
| Installation           | Inset                                                                          |
| Pre-Punch Tap Hole     | No                                                                             |
| Sound Deadening Pads   | Yes                                                                            |
| Thickness              | 0.8mm                                                                          |
| Reversible             | No                                                                             |
| Overflow               | No                                                                             |
| Minimum Cabinet        | 900mm                                                                          |
| Overall Dimension      | 609 x 509 x 250mm                                                              |
| Bowl Dimension         | 525 x 425mm                                                                    |
| Package Included       | Kitchen Sink + 3½" Strainer Waste A1 + Cut-Out Template + Clips + Sealing Tape |
| Warranty (T&C's Apply) | 5 Years Against Rusty On Sinks Surface (proper maintenance)                    |