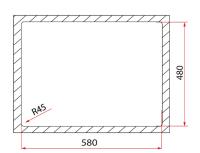

## **Related Accessories**

Soap Dispenser PRX 297

Basket Strainer 3½"- A3

Strainer Waste 3½"- A1

- \* Measured in Millimeters (mm)
- \* Product dimension and cut-out specification is for reference only.

| Product Information    |                                                                                |
|------------------------|--------------------------------------------------------------------------------|
| Model                  | JUX 610                                                                        |
| Material               | 18/8 Stainless Steel                                                           |
| Surface Finishing      | Satin                                                                          |
| Installation           | Inset                                                                          |
| Pre-Punch Tap Hole     | No                                                                             |
| Sound Deadening Pads   | Yes                                                                            |
| Thickness              | 0.8mm                                                                          |
| Reversible             | No                                                                             |
| Overflow               | No                                                                             |
| Minimum Cabinet        | 900mm                                                                          |
| Overall Dimension      | 609 x 509 x 250mm                                                              |
| Bowl Dimension         | 525 x 425mm                                                                    |
| Package Included       | Kitchen Sink + 3½" Strainer Waste A1 + Cut-Out Template + Clips + Sealing Tape |
| Warranty (T&C's Apply) | 5 Years Against Rusty On Sinks Surface (proper maintenance)                    |