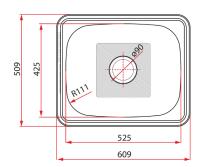

## **Related Accessories**

Soap Dispenser PRX 297

Basket Strainer 3½"- A3

Strainer Waste 3½"- A1

- \* Measured in Millimeters (mm)
- \* Product dimension and cut-out specification is for reference only.

| Product Information    |                                                                                |
|------------------------|--------------------------------------------------------------------------------|
| Model                  | JUX 610                                                                        |
| Material               | 18/8 Stainless Steel                                                           |
| Surface Finishing      | Satin                                                                          |
| Installation           | Inset                                                                          |
| Pre-Punch Tap Hole     | No                                                                             |
| Sound Deadening Pads   | Yes                                                                            |
| Thickness              | 0.8mm                                                                          |
| Reversible             | No                                                                             |
| Overflow               | No                                                                             |
| Minimum Cabinet        | 900mm                                                                          |
| Overall Dimension      | 609 x 509 x 250mm                                                              |
| Bowl Dimension         | 525 x 425mm                                                                    |
| Package Included       | Kitchen Sink + 3½" Strainer Waste A1 + Cut-Out Template + Clips + Sealing Tape |
| Warranty (T&C's Apply) | 5 Years Against Rusty On Sinks Surface (proper maintenance)                    |