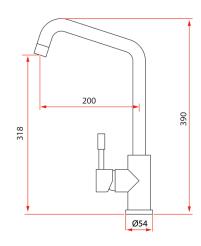

\* Measured in Millimeters (mm)\* Product dimension is for reference only.

Rubine INOX series is a range of kitchen faucets made of 304-grade stainless steel. The brushed stainless steel combines the benefit of a highly hygienic material with a modern and industrial look. It is hard as a rock and resists chemical damage, corrosion, and even heat damage; you won't find a more durable and strong tapware metal than stainless steel. Moreover, it is environmentally friendly as it does not contain any substance that is harmful to the environment; it is 100% solid and 100% recyclable.

35mm flat bottom

Inox kitchen faucet is a timeless piece that combines elegance and durability.

| Product Information    |                                                    |
|------------------------|----------------------------------------------------|
| Model                  | INOX 7045                                          |
| Material               | Stainless Steel                                    |
| Surface Finishing      | Stainless Steel                                    |
| Colour                 | Stainless Steel                                    |
| Water Connection       | Hot and Cold                                       |
| Type Of Cartridge      | Ceramic 35mm                                       |
| Water Efficiency       | 2 ticks                                            |
| Water Consumption      | 5.00 litres/min                                    |
| PUB Reg No.            | SKT/BT-2011/009064                                 |
| Package Included       | Mixer + Tucai SS Flexible Hose + Mounting Hardware |
| Warranty (T&C's Apply) | 1 Year Parts + Service / 7 Years On Cartridge      |