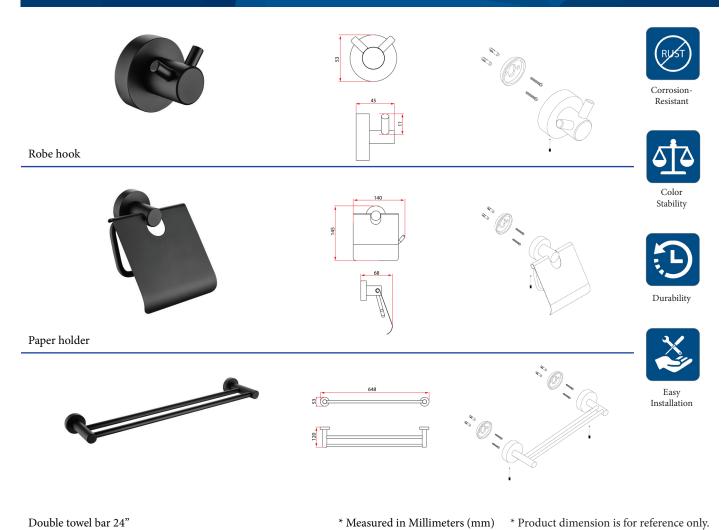

Solid and sleek design in beautiful chrome or black fits almost any decoration style.

|                        | · · · · · · · · · · · · · · · · · · ·                                |
|------------------------|----------------------------------------------------------------------|
| Product Information    |                                                                      |
| Model                  | GLOBE 5200-3.MB                                                      |
| Material               | Metal Alloy                                                          |
| Surface Finishing      | Anodize                                                              |
| Colour                 | Matt Black                                                           |
| Installation           | Wall Mounted                                                         |
| Package Included       | Robe Hook + Paper Holder + Double Towel Bar 24" + Screws and Anchors |
| Warranty (T&C's Apply) | 1 Year Parts + Service                                               |