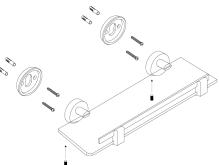

Solid and sleek design in beautiful chrome or black fits almost any decoration style.

| Product Information    |                                      |
|------------------------|--------------------------------------|
| Model                  | GE 5203.MB / GE 5203.MC              |
| Material               | Metal Alloy                          |
| Surface Finishing      | Anodize                              |
| Colour                 | Matt Black / Matt Chrome             |
| Installation           | Wall Mounted                         |
| Overall Dimension      | 450 x 150 x 53mm                     |
| Package Included       | 1 x Glass Shelf + Screws and Anchors |
| Warranty (T&C's Apply) | 1 Year Parts + Service               |