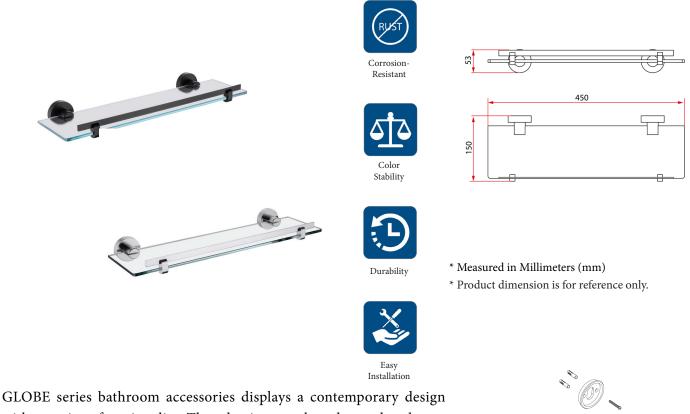

Solid and sleek design in beautiful chrome or black fits almost any decoration style.

| Product Information    |                                      |
|------------------------|--------------------------------------|
| Model                  | GE 5203.MB / GE 5203.MC              |
| Material               | Metal Alloy                          |
| Surface Finishing      | Anodize                              |
| Colour                 | Matt Black / Matt Chrome             |
| Installation           | Wall Mounted                         |
| Overall Dimension      | 450 x 150 x 53mm                     |
| Package Included       | 1 x Glass Shelf + Screws and Anchors |
| Warranty (T&C's Apply) | 1 Year Parts + Service               |