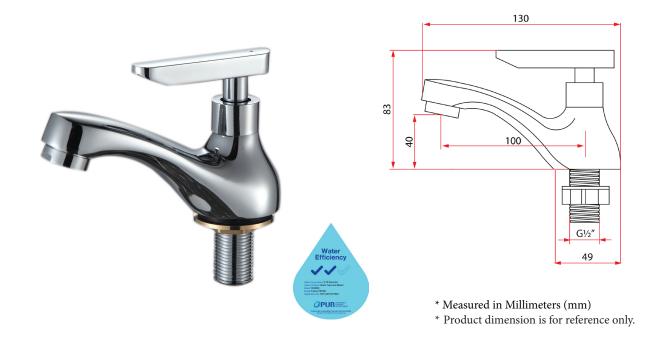

As any plumber will tell you, the faucet or tap is one of the most important and functional fixtures in the plumbing system, and with today's lacking skill installer, the cost of replacing a washing machine tap may be higher than the cost of the tap. Thus, it is important to pick a reliable brand or easy to replace design so that you can change it yourself. At Rubine, we know the link and FRESCO is our first series of cold tap that was developed base on friendly design and quality. It features a brass cartridge that was tested to 50,000 times to ensure it's quality and water-saving aerators to conserve water consumption.

25mm slim flat bottom

| Product Information    |                                               |
|------------------------|-----------------------------------------------|
| Model                  | FRESCO P97321                                 |
| Material               | Brass                                         |
| Surface Finishing      | Electroplated                                 |
| Colour                 | Chrome                                        |
| Water Connection       | Cold Only                                     |
| Type Of Cartridge      | Brass 25mm                                    |
| Water Efficiency       | 2 ticks                                       |
| Water Consumption      | 3.70 litres/min                               |
| PUB Reg No.            | BST-2015/017601                               |
| Package Included       | Tap + Mounting Hardware                       |
| Warranty (T&C's Apply) | 1 Year Parts + Service / 7 Years On Cartridge |