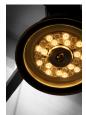

36", 42" Ceiling Fan With Light Kit

- \* Measured in Millimeters (mm)
- \* Product dimension is for reference only.

With petite blade measuring just 36" and 42", CUTE was designed for smaller indoor space like kids room, dining area and balcony. It is a small fan but it has gone thru extra safety tests in our laboratory as we want to market CUTE as a fan with design and high safety standard. The beehive shape and tri-colour light kit has made cuteness at its max. Available in Black, White and Timber.