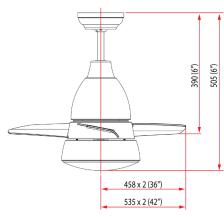

36", 42" Ceiling Fan With Light Kit

- \* Measured in Millimeters (mm)
- \* Product dimension is for reference only.

With petite blade measuring just 36" and 42", CUTE was designed for smaller indoor space like kids room, dining area and balcony. It is a small fan but it has gone thru extra safety tests in our laboratory as we want to market CUTE as a fan with design and high safety standard. The beehive shape and tri-colour light kit has made cuteness at its max. Available in Black, White and Timber.

| <b>Product Information</b>     |                                                                   |
|--------------------------------|-------------------------------------------------------------------|
| Model                          | CUTE                                                              |
| Material                       | Blade (ABS)                                                       |
| Colour                         | Matt Black / Matt White / Timber                                  |
| Fan Size                       | 36 inch / 42 inch                                                 |
| No. of Blades                  | 3                                                                 |
| Motor                          | DC Frequency Converter (Tested more than 10,000 times)            |
| LED                            | 24W (Reading Light / Warm Light / Cool Yellow)                    |
| Remote Control                 | RF Frequency / 6 Speed Control / 4Hr Timer / 2*1.5V AAA Batteries |
| Size of Downrod                | 4 inch / Standard 6 inch / 12 inch                                |
| Airflow CFM (Low ~ High Speed) | 1330~5250 (36") / 1550~5600(42")                                  |
| Max. RPM (Low ~ High Speed)    | 142~258 (36") / 96~222 (42")                                      |
| Safety Mark                    | 190620-12                                                         |
| Package Included               | 1 x Ceiling Fan + 6 inch Downrod + Remote Set + Light Kit         |
| Warranty (T&C's Apply)         | 1 Year Parts + Service / 10 Years Motor                           |