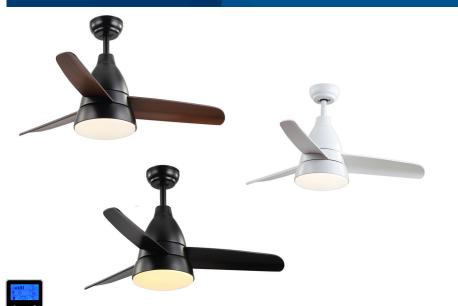

36", 42" Ceiling Fan With Light Kit

- \* Measured in Millimeters (mm)
- \* Product dimension is for reference only.

With petite blade measuring just 36" and 42", CUTE was designed for smaller indoor space like kids room, dining area and balcony. It is a small fan but it has gone thru extra safety tests in our laboratory as we want to market CUTE as a fan with design and high safety standard. The beehive shape and tri-colour light kit has made cuteness at its max. Available in Black, White and Timber.

| <b>Product Information</b>     |                                                                   |
|--------------------------------|-------------------------------------------------------------------|
| Model                          | CUTE                                                              |
| Material                       | Blade (ABS)                                                       |
| Colour                         | Matt Black / Matt White / Timber                                  |
| Fan Size                       | 36 inch / 42 inch                                                 |
| No. of Blades                  | 3                                                                 |
| Motor                          | DC Frequency Converter (Tested more than 10,000 times)            |
| LED                            | 24W (Reading Light / Warm Light / Cool Yellow)                    |
| Remote Control                 | RF Frequency / 6 Speed Control / 4Hr Timer / 2*1.5V AAA Batteries |
| Size of Downrod                | 4 inch / Standard 6 inch / 12 inch                                |
| Airflow CFM (Low ~ High Speed) | 1330~5250 (36") / 1550~5600(42")                                  |
| Max. RPM (Low ~ High Speed)    | 142~258 (36") / 96~222 (42")                                      |
| Safety Mark                    | 190620-12                                                         |
| Package Included               | 1 x Ceiling Fan + 6 inch Downrod + Remote Set + Light Kit         |
| Warranty (T&C's Apply)         | 1 Year Parts + Service / 10 Years Motor                           |