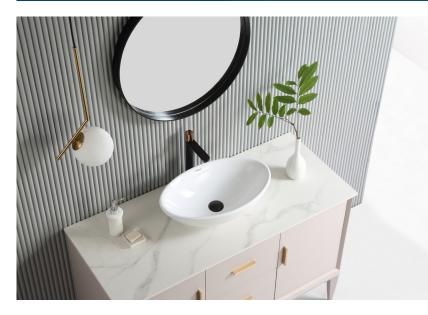

Ø45

499 520 320 297

140

Are you looking for a unique washbasin? We recommend the BOAT series from Rubine as it can add an unusual twist to your bathroom. This oval-shaped countertop basin is a stylish addition to any bathroom renovation or new home.

\* Measured in Millimeters (mm)

160

\* Product dimension is for reference only.

Brilliant

Durable

Matching Accessories

CBA-201CH Chrome waste

Ceramic waste White

CBA-201CR/B Ceramic waste Black

Chrome

Brass bottle trap Black

| Product Information    |                                                  |
|------------------------|--------------------------------------------------|
| Model                  | BOAT 52                                          |
| Material               | Vitreous China                                   |
| Surface Finishing      | High gloss finish                                |
| Colour                 | White                                            |
| Installation           | Countertop                                       |
| Overflow               | No                                               |
| Overall Dimension      | 520 x 320 x 140mm                                |
| Net Weight             | 7 kg                                             |
| Package Included       | Basin + Chrome waste (CBA-201CH)                 |
| Warranty (T&C's Apply) | 1 Year Parts + Service / 5 Years On Ceramic Part |