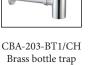

CBA-201CR/B Ceramic waste Black

Chrome

Brass bottle trap Black

| Product Information    |                                                  |
|------------------------|--------------------------------------------------|
| Model                  | BOAT 52                                          |
| Material               | Vitreous China                                   |
| Surface Finishing      | High gloss finish                                |
| Colour                 | White                                            |
| Installation           | Countertop                                       |
| Overflow               | No                                               |
| Overall Dimension      | 520 x 320 x 140mm                                |
| Net Weight             | 7 kg                                             |
| Package Included       | Basin + Chrome waste (CBA-201CH)                 |
| Warranty (T&C's Apply) | 1 Year Parts + Service / 5 Years On Ceramic Part |