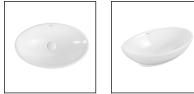

Ø45

499 520 320 297

140

Are you looking for a unique washbasin? We recommend the BOAT series from Rubine as it can add an unusual twist to your bathroom. This oval-shaped countertop basin is a stylish addition to any bathroom renovation or new home.

CBA-201CR/B Ceramic waste Black

Chrome

Brass bottle trap Black

| Product Information    |                                                  |
|------------------------|--------------------------------------------------|
| Model                  | BOAT 52                                          |
| Material               | Vitreous China                                   |
| Surface Finishing      | High gloss finish                                |
| Colour                 | White                                            |
| Installation           | Countertop                                       |
| Overflow               | No                                               |
| Overall Dimension      | 520 x 320 x 140mm                                |
| Net Weight             | 7 kg                                             |
| Package Included       | Basin + Chrome waste (CBA-201CH)                 |
| Warranty (T&C's Apply) | 1 Year Parts + Service / 5 Years On Ceramic Part |