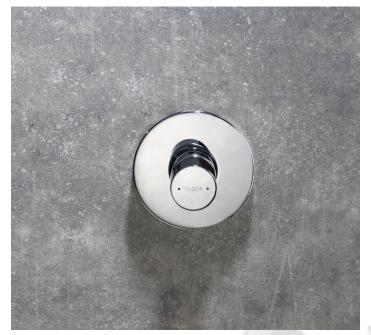

## BOLOGNA Conceal Shower Mixer

The Two Towers is the most prominent tower in Bologna city, Italy. Built-in the 12th Century by two powerful families, Asinelli and Garisenda; and its marvelous design has also initiated the birth of the Rubine BO series thru our inhouse design team. Slender and in cylindrical shape like a tall tower reaching the sky is a perfect balance between a modern design and shape. The BO (BOlogna) series is in line with the latest color trend in particular the use of 2-tone like Black and Rose Gold, and an electroplated finishing also ensures better surface coating and greater abrasion resistance, and daily wear and tear. The shape, design, and choice of colors making this series versatile and adaptable to different bathroom solutions.