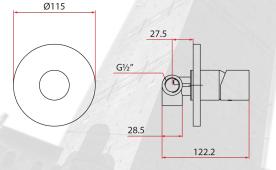

Warranty Singapore's No. Water Agency On Cartridge Brass Electroplated Chrome Hot and Cold Ceramic 35mm Mixer + Mounting Hardware 1 Year Parts + Service / 7 Years On Cartridge

\* Measured in Millimeters (mm)

\* Product dimension is for reference only.