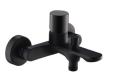

Matt Black

Matt Black / Chrome

Matt Black / Rose Gold

35mm flat bottom cartridge

Perlator Coin Slot Aerators

Water Agency

Two Tone Colour

- \* Measured in Millimeters (mm)
- \* Product dimension is for reference only.

## BO 3161.BK.G

Material

Surface Finishing

Colour

Water Connection

Type Of Cartridge

Water Efficiency

Water Consumption

## Brass

Electroplated

Matt Black

Hot and Cold

Ceramic 35mm

2 ticks

5.50 litres/min

SHT-2021/032924/SLS