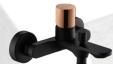

Matt Black

Matt Black / Chrome

Matt Black / Rose Gold

35mm flat bottom cartridge

Perlator Coin Slot Aerators

Water Agency

Two Tone Colour

- \* Measured in Millimeters (mm)
- \* Product dimension is for reference only.

## BO 3161.BK.G

Material

Surface Finishing

Colour

Water Connection

Type Of Cartridge

Water Efficiency

Water Consumption

## Brass

Electroplated

Matt Black

Hot and Cold

Ceramic 35mm

2 ticks

5.50 litres/min

SHT-2021/032924/SLS