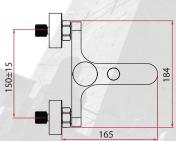

Matt Black

Matt Black / Chrome

Matt Black / Rose Gold

35mm flat bottom cartridge

Perlator Coin Slot Aerators

Water Agency

Two Tone Colour

- \* Measured in Millimeters (mm)
- \* Product dimension is for reference only.