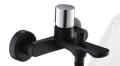

Matt Black

Matt Black / Chrome

Matt Black / Rose Gold

35mm flat bottom cartridge

Perlator Coin Slot Aerators

Water Agency

Two Tone Colour

- \* Measured in Millimeters (mm)
- \* Product dimension is for reference only.

## BO 3161.BK.G

Material

Surface Finishing

Colour

Water Connection

Type Of Cartridge

Water Efficiency

Water Consumption

## Brass

Electroplated

Matt Black

Hot and Cold

Ceramic 35mm

2 ticks

5.50 litres/min

SHT-2021/032924/SLS