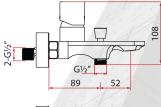

Matt Black

Matt Black / Chrome

Matt Black / Rose Gold

35mm flat bottom cartridge

Perlator Coin Slot Aerators

Water Agency

Two Tone Colour

- \* Measured in Millimeters (mm)
- \* Product dimension is for reference only.

## BO 3161.BK.G

Material

Surface Finishing

Colour

Water Connection

Type Of Cartridge

Water Efficiency

Water Consumption

## Brass

Electroplated

Matt Black

Hot and Cold

Ceramic 35mm

2 ticks

5.50 litres/min

SHT-2021/032924/SLS