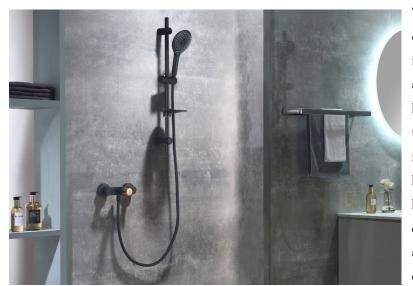

## BOLOGNA Shower Mixer

The Two Towers is the most prominent tower in Bologna city, Italy. Built-in the 12th Century by two powerful families, Asinelli and Garisenda; and its marvelous design has also initiated the birth of the Rubine BO series thru our inhouse design team. Slender and in cylindrical shape like a tall tower reaching the sky is a perfect balance between a modern design and shape. The BO (BOlogna) series is in line with the latest color trend in particular the use of 2-tone like Black and Rose Gold, and an electroplated finishing also ensures better surface coating and greater abrasion resistance, and daily wear and tear. The shape, design, and choice of colors making this series versatile and adaptable to different bathroom solutions.

\*Mix and match colour handle, each sold separately.

Matt Black

Matt Black / Chrome

Matt Black / Rose Gold

Brass

NEOPERL

Aerators

Electroplated Finishing

## **BO 3160.BK.G**

Material Surface Finishing Colour Water Connection Type Of Cartridge Water Efficiency Water Consumption PUB Reg No. Package Included Warranty (T&C's Apply) Brass Electroplated Warranty On Cartridge Matt Black Hot and Cold Ceramic 30mm 2 ticks 5.50 litres/min SHT-2021/032926/SLS Mixer + Mounting Hardware 1 Year Parts + Service / 7 Years On Cartridge