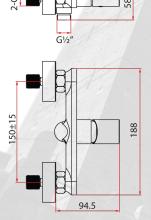

Premium

30mm flat bottom cartridge

12.21

Two Tone Colour

Approved by Singapore's No. Water Agency 's Nationa

\* Measured in Millimeters (mm) \* Product dimension is for reference only.

## **BO 3160.BK.G**

Material Surface Finishing Colour Water Connection Type Of Cartridge Water Efficiency Water Consumption PUB Reg No. Package Included Warranty (T&C's Apply) Brass Electroplated Warranty On Cartridge Matt Black Hot and Cold Ceramic 30mm 2 ticks 5.50 litres/min SHT-2021/032926/SLS Mixer + Mounting Hardware 1 Year Parts + Service / 7 Years On Cartridge