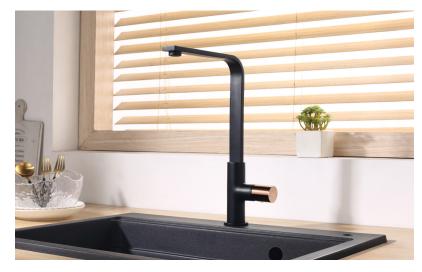

## **BOLOGNA**

Sink Mixer

The Two Towers is the most prominent tower in Bologna city, Italy. Built-in the 12th Century by two powerful families, Asinelli and Garisenda; and its marvelous design has also initiated the birth of the Rubine BO series thru our inhouse design team. Slender and in cylindrical shape like a tall tower reaching the sky is a perfect balance between a modern design and shape. The BO (BOlogna) series is in line with the latest color trend in particular the use of 2-tone like Black and Rose Gold, and an electroplated finishing also ensures better surface coating and greater abrasion resistance, and daily wear and tear. The shape, design, and choice of colors making this series versatile and adaptable to different bathroom solutions.