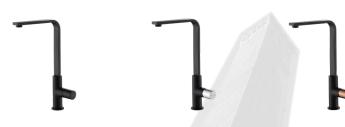

Matt Black / Chrome

\*Mix and match colour handle, each sold separately.

\* Measured in Millimeters (mm)

Matt Black

\* Product dimension is for reference only.

Matt Black / Rose Gold

BO 3147.BK.G

Surface Finishing