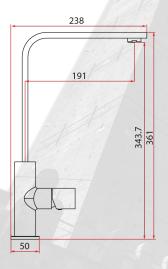

Matt Black / Chrome

\*Mix and match colour handle, each sold separately.

\* Measured in Millimeters (mm)

Matt Black

\* Product dimension is for reference only.

Matt Black / Rose Gold

BO 3147.BK.G

Surface Finishing