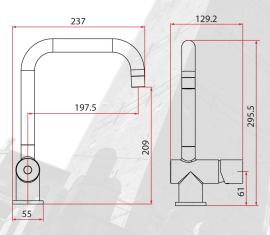

1 Year Parts + Service / 7 Years On Cartridge

- \* Measured in Millimeters (mm)
- \* Product dimension is for reference only.

Water Consumption PUB Reg No.

Surface Finishing

Water Connection

Type Of Cartridge