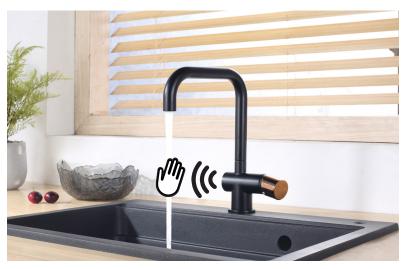

## **BOLOGNA**

Touchless Sink Mixer

Able to control via sensor or manual.

The Two Towers is the most prominent tower in Bologna city, Italy. Built-in the 12th Century by two powerful families, Asinelli and Garisenda; and its marvelous design has also initiated the birth of the Rubine BO series thru our inhouse design team. Slender and in cylindrical shape like a tall tower reaching the sky is a perfect balance between a modern design and shape. The BO (BOlogna) series is in line with the latest color trend in particular the use of 2-tone like Black and Rose Gold, and an electroplated finishing also ensures better surface coating and greater abrasion resistance, and daily wear and tear. The shape, design, and choice of colors making this series versatile and adaptable to differ-

## Electroplated Matt Black

Hot and Cold Ceramic 35mm

2 ticks

Brass

4.80 litres/min

SKT/BT-2022/036386/SLS

Mixer + Flexible hose with Germany DVGW certificate

+ Battery Box + Mounting Hardware