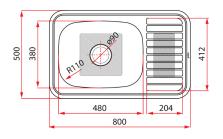

## Related Accessories

Soap Dispenser PRX 297

Basket Strainer 3½"- A3

Strainer Waste 3½"- A1

| Product Information    |                                                                                |
|------------------------|--------------------------------------------------------------------------------|
| Model                  | BMX 611                                                                        |
| Material               | 18/8 Stainless Steel                                                           |
| Surface Finishing      | Satin                                                                          |
| Installation           | Inset                                                                          |
| Pre-Punch Tap Hole     | Nil                                                                            |
| Sound Deadening Pads   | Yes                                                                            |
| Thickness              | 0.8mm                                                                          |
| Reversible             | Yes                                                                            |
| Overflow               | No                                                                             |
| Minimum Cabinet        | 1200mm                                                                         |
| Overall Dimension      | 800 x 500 x 220mm                                                              |
| Bowl Dimension         | 480 x 380mm                                                                    |
| Package Included       | Kitchen Sink + 3½" Strainer Waste A1 + Cut-Out Template + Clips + Sealing Tape |
| Warranty (T&C's Apply) | 5 Years Against Rusty On Sinks Surface (proper maintenance)                    |