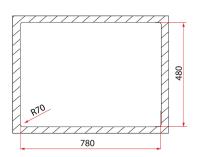

## Related Accessories

Soap Dispenser PRX 297

Basket Strainer 3½"- A3

Strainer Waste 3½"- A1

| Product Information    |                                                                                |
|------------------------|--------------------------------------------------------------------------------|
| Model                  | BMX 611                                                                        |
| Material               | 18/8 Stainless Steel                                                           |
| Surface Finishing      | Satin                                                                          |
| Installation           | Inset                                                                          |
| Pre-Punch Tap Hole     | Nil                                                                            |
| Sound Deadening Pads   | Yes                                                                            |
| Thickness              | 0.8mm                                                                          |
| Reversible             | Yes                                                                            |
| Overflow               | No                                                                             |
| Minimum Cabinet        | 1200mm                                                                         |
| Overall Dimension      | 800 x 500 x 220mm                                                              |
| Bowl Dimension         | 480 x 380mm                                                                    |
| Package Included       | Kitchen Sink + 3½" Strainer Waste A1 + Cut-Out Template + Clips + Sealing Tape |
| Warranty (T&C's Apply) | 5 Years Against Rusty On Sinks Surface (proper maintenance)                    |