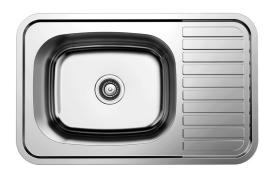

SS Kitchen Sink - 1 Bowl + Drainer

- \* Measured in Millimeters (mm)
- \* Product dimension and cut-out specification is for reference only.

Your kitchen is one of the essential places at home and time spent there should never be a dull experience. Not when there are so many opportunities to express yourself. With Rubine URBAN series kitchen sink comes in to create an impression, they are made by 18/8 stainless steel, lots of configurations, affordable and easy to maintain, there's no better way than to make your kitchen a centerpiece.

## Related Accessories

Soap Dispenser PRX 297

Basket Strainer 3½"- A3

Strainer Waste 3½"- A1

| Product Information    |                                                                                |
|------------------------|--------------------------------------------------------------------------------|
| Model                  | BMX 611                                                                        |
| Material               | 18/8 Stainless Steel                                                           |
| Surface Finishing      | Satin                                                                          |
| Installation           | Inset                                                                          |
| Pre-Punch Tap Hole     | Nil                                                                            |
| Sound Deadening Pads   | Yes                                                                            |
| Thickness              | 0.8mm                                                                          |
| Reversible             | Yes                                                                            |
| Overflow               | No                                                                             |
| Minimum Cabinet        | 1200mm                                                                         |
| Overall Dimension      | 800 x 500 x 220mm                                                              |
| Bowl Dimension         | 480 x 380mm                                                                    |
| Package Included       | Kitchen Sink + 3½" Strainer Waste A1 + Cut-Out Template + Clips + Sealing Tape |
| Warranty (T&C's Apply) | 5 Years Against Rusty On Sinks Surface (proper maintenance)                    |