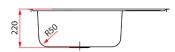

## Related Accessories

Soap Dispenser PRX 297

Basket Strainer 3½"- A3

Strainer Waste 3½"- A1

| Product Information    |                                                                                |
|------------------------|--------------------------------------------------------------------------------|
| Model                  | BMX 611                                                                        |
| Material               | 18/8 Stainless Steel                                                           |
| Surface Finishing      | Satin                                                                          |
| Installation           | Inset                                                                          |
| Pre-Punch Tap Hole     | Nil                                                                            |
| Sound Deadening Pads   | Yes                                                                            |
| Thickness              | 0.8mm                                                                          |
| Reversible             | Yes                                                                            |
| Overflow               | No                                                                             |
| Minimum Cabinet        | 1200mm                                                                         |
| Overall Dimension      | 800 x 500 x 220mm                                                              |
| Bowl Dimension         | 480 x 380mm                                                                    |
| Package Included       | Kitchen Sink + 3½" Strainer Waste A1 + Cut-Out Template + Clips + Sealing Tape |
| Warranty (T&C's Apply) | 5 Years Against Rusty On Sinks Surface (proper maintenance)                    |