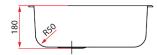

## Related Accessories

Soap Dispenser PRX 297

Basket Strainer 3½"- A3

Strainer Waste 3½"- A1

1710404104 111 17111111110110110 (111111)

\* Product dimension and cut-out specification is for reference only.

| Product Information    |                                                                                |
|------------------------|--------------------------------------------------------------------------------|
| Model                  | BMX 610                                                                        |
| Material               | 18/8 Stainless Steel                                                           |
| Surface Finishing      | Satin                                                                          |
| Installation           | Inset                                                                          |
| Pre-Punch Tap Hole     | Nil                                                                            |
| Sound Deadening Pads   | Yes                                                                            |
| Thickness              | 0.8mm                                                                          |
| Reversible             | No                                                                             |
| Overflow               | No                                                                             |
| Minimum Cabinet        | 900mm                                                                          |
| Overall Dimension      | 525 x 420 x 180mm                                                              |
| Bowl Dimension         | 480 x 380mm                                                                    |
| Package Included       | Kitchen Sink + 3½" Strainer Waste A1 + Cut-Out Template + Clips + Sealing Tape |
| Warranty (T&C's Apply) | 5 Years Against Rusty On Sinks Surface (proper maintenance)                    |