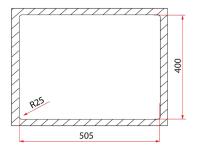

## Related Accessories

Soap Dispenser PRX 297

Basket Strainer 3½"- A3

Strainer Waste 3½"- A1

1710404104 111 17111111110110110 (111111)

\* Product dimension and cut-out specification is for reference only.

| Product Information    |                                                                                |
|------------------------|--------------------------------------------------------------------------------|
| Model                  | BMX 610                                                                        |
| Material               | 18/8 Stainless Steel                                                           |
| Surface Finishing      | Satin                                                                          |
| Installation           | Inset                                                                          |
| Pre-Punch Tap Hole     | Nil                                                                            |
| Sound Deadening Pads   | Yes                                                                            |
| Thickness              | 0.8mm                                                                          |
| Reversible             | No                                                                             |
| Overflow               | No                                                                             |
| Minimum Cabinet        | 900mm                                                                          |
| Overall Dimension      | 525 x 420 x 180mm                                                              |
| Bowl Dimension         | 480 x 380mm                                                                    |
| Package Included       | Kitchen Sink + 3½" Strainer Waste A1 + Cut-Out Template + Clips + Sealing Tape |
| Warranty (T&C's Apply) | 5 Years Against Rusty On Sinks Surface (proper maintenance)                    |