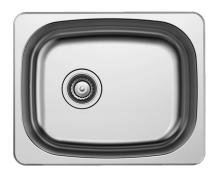

Your kitchen is one of the essential places at home and time spent there should never be a dull experience. Not when there are so many opportunities to express yourself. With Rubine URBAN series kitchen sink comes in to create an impression, they are made by 18/8 stainless steel, lots of configurations, affordable and easy to maintain, there's no better way than to make your kitchen a centerpiece.

## Related Accessories

Soap Dispenser PRX 297

Basket Strainer 3½"- A3

Strainer Waste 3½"- A1

1710404104 111 17111111110110110 (111111)

\* Product dimension and cut-out specification is for reference only.

| Product Information    |                                                                                |
|------------------------|--------------------------------------------------------------------------------|
| Model                  | BMX 610                                                                        |
| Material               | 18/8 Stainless Steel                                                           |
| Surface Finishing      | Satin                                                                          |
| Installation           | Inset                                                                          |
| Pre-Punch Tap Hole     | Nil                                                                            |
| Sound Deadening Pads   | Yes                                                                            |
| Thickness              | 0.8mm                                                                          |
| Reversible             | No                                                                             |
| Overflow               | No                                                                             |
| Minimum Cabinet        | 900mm                                                                          |
| Overall Dimension      | 525 x 420 x 180mm                                                              |
| Bowl Dimension         | 480 x 380mm                                                                    |
| Package Included       | Kitchen Sink + 3½" Strainer Waste A1 + Cut-Out Template + Clips + Sealing Tape |
| Warranty (T&C's Apply) | 5 Years Against Rusty On Sinks Surface (proper maintenance)                    |