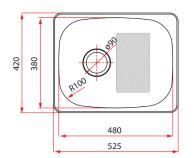

## Related Accessories

Soap Dispenser PRX 297

Basket Strainer 3½"- A3

Strainer Waste 3½"- A1

1710404104 111 17111111110110110 (111111)

\* Product dimension and cut-out specification is for reference only.

| Product Information    |                                                                                |
|------------------------|--------------------------------------------------------------------------------|
| Model                  | BMX 610                                                                        |
| Material               | 18/8 Stainless Steel                                                           |
| Surface Finishing      | Satin                                                                          |
| Installation           | Inset                                                                          |
| Pre-Punch Tap Hole     | Nil                                                                            |
| Sound Deadening Pads   | Yes                                                                            |
| Thickness              | 0.8mm                                                                          |
| Reversible             | No                                                                             |
| Overflow               | No                                                                             |
| Minimum Cabinet        | 900mm                                                                          |
| Overall Dimension      | 525 x 420 x 180mm                                                              |
| Bowl Dimension         | 480 x 380mm                                                                    |
| Package Included       | Kitchen Sink + 3½" Strainer Waste A1 + Cut-Out Template + Clips + Sealing Tape |
| Warranty (T&C's Apply) | 5 Years Against Rusty On Sinks Surface (proper maintenance)                    |