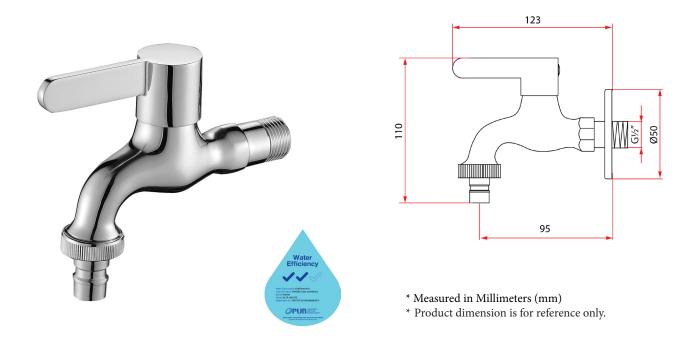

25mm slim flat bottom

| Product Information    |                                               |
|------------------------|-----------------------------------------------|
| Model                  | ALTA U91375                                   |
| Material               | Brass                                         |
| Surface Finishing      | Electroplated                                 |
| Colour                 | Chrome                                        |
| Water Connection       | Cold Only                                     |
| Type Of Cartridge      | Brass 25mm                                    |
| Water Efficiency       | 2 ticks                                       |
| Water Consumption      | 6.00 litres/min                               |
| PUB Reg No.            | SKT/BT-2019/026938/SLS                        |
| Package Included       | Tap + Chrome Pipe Collar                      |
| Warranty (T&C's Apply) | 1 Year Parts + Service / 7 Years On Cartridge |