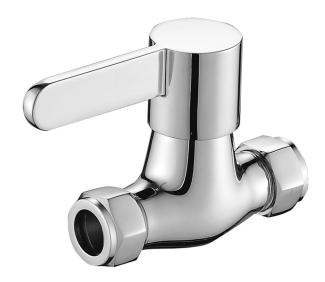

- \* Measured in Millimeters (mm)
- \* Product dimension is for reference only.

Designing what we love has always been part of our brand's culture as we believe a correct and functional design can help to preserve primary resources. A tap is not just a tap anymore, it is a commitment to both the environment and people; thus, our designer's task is getting higher each day. "ALTA" means high (task) in Italian, it is a series of cold taps made of brass and stainless steel that are fitted with "Green" water saving aerator. The flat-round handle design amplifies a sense of elegance and modernity that makes this series suitable for any environment.

25mm slim flat bottom

| <b>Product Information</b> |                                               |
|----------------------------|-----------------------------------------------|
| Model                      | ALTA S91300                                   |
| Material                   | Brass                                         |
| Surface Finishing          | Electroplated                                 |
| Colour                     | Chrome                                        |
| Water Connection           | Cold Only                                     |
| Type Of Cartridge          | Brass 25mm                                    |
| Package Included           | Valve                                         |
| Warranty (T&C's Apply)     | 1 Year Parts + Service / 7 Years On Cartridge |