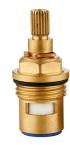

25mm slim flat bottom

| <b>Product Information</b> |                                               |
|----------------------------|-----------------------------------------------|
| Model                      | ALTA S91300                                   |
| Material                   | Brass                                         |
| Surface Finishing          | Electroplated                                 |
| Colour                     | Chrome                                        |
| Water Connection           | Cold Only                                     |
| Type Of Cartridge          | Brass 25mm                                    |
| Package Included           | Valve                                         |
| Warranty (T&C's Apply)     | 1 Year Parts + Service / 7 Years On Cartridge |