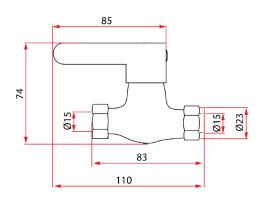

- \* Measured in Millimeters (mm)
- \* Product dimension is for reference only.

Designing what we love has always been part of our brand's culture as we believe a correct and functional design can help to preserve primary resources. A tap is not just a tap anymore, it is a commitment to both the environment and people; thus, our designer's task is getting higher each day. "ALTA" means high (task) in Italian, it is a series of cold taps made of brass and stainless steel that are fitted with "Green" water saving aerator. The flat-round handle design amplifies a sense of elegance and modernity that makes this series suitable for any environment.

25mm slim flat bottom

| <b>Product Information</b> |                                               |
|----------------------------|-----------------------------------------------|
| Model                      | ALTA S91300                                   |
| Material                   | Brass                                         |
| Surface Finishing          | Electroplated                                 |
| Colour                     | Chrome                                        |
| Water Connection           | Cold Only                                     |
| Type Of Cartridge          | Brass 25mm                                    |
| Package Included           | Valve                                         |
| Warranty (T&C's Apply)     | 1 Year Parts + Service / 7 Years On Cartridge |